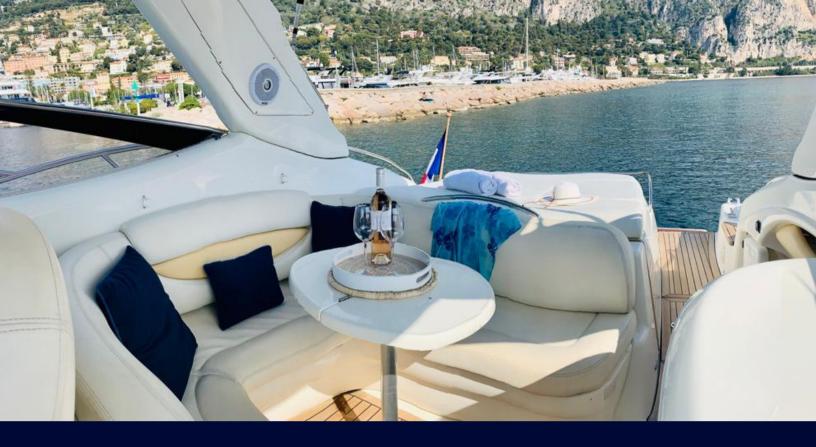

## EQUIPMENTS

- 2 x Volvo 370 hp
- 13 meters
- 9 Guests
- 1 cabin

- Sunbathing
- Bimini
- Bathing platform
- Air conditioning
- Electric windlass

- Bathroom
- Fridges
- Paddle
- Sea-scooter
  - And more...

#### INCLUDED