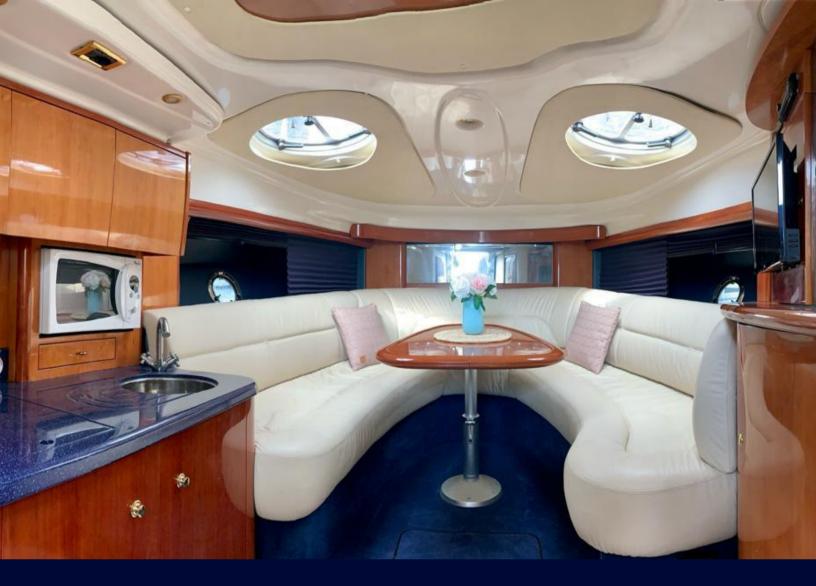

## EQUIPMENTS

- 2 x Volvo 370 hp
- 13 meters
- 9 Guests
- 1 cabin

- Sunbathing
- Bimini
- Bathing platform
- Air conditioning
- Electric windlass

- Bathroom
- Fridges
- Paddle
- Sea-scooter
  - And more...