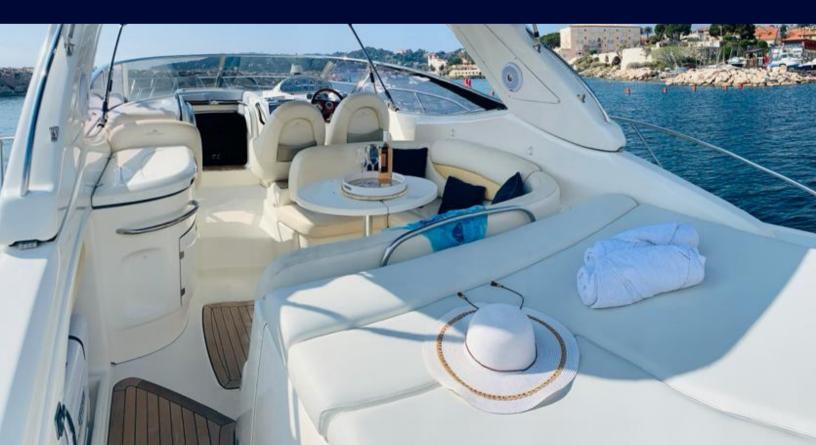

## EQUIPMENTS

- 2 x Volvo 370 hp
- 13 meters
- 9 Guests
- 1 cabin

- Sunbathing
- Bimini
- Bathing platform
- Air conditioning
- Electric windlass

- Bathroom
- Fridges
- Paddle
- Sea-scooter
  - And more...

#### INCLUDED