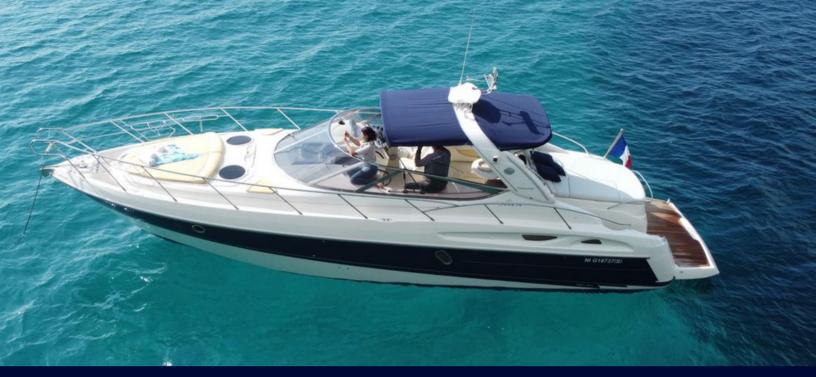

# Cranchi Endurance 41

Best anchorages
Experienced skipper
Finest beach restaurants

| HALF DAY       | 2 000 € |
|----------------|---------|
| FULL DAY       | 2 800 € |
| LERINS ISLANDS | 3 300 € |

All included for local cruising

## EQUIPMENTS

- 2 x Volvo 370 hp
- 13 meters
- 9 Guests
- 1 cabin

- Sunbathing
- Bimini
- Bathing platform
- Air conditioning
- Electric windlass

- Bathroom
- Fridges
- Paddle
- Sea-scooter
  - And more...