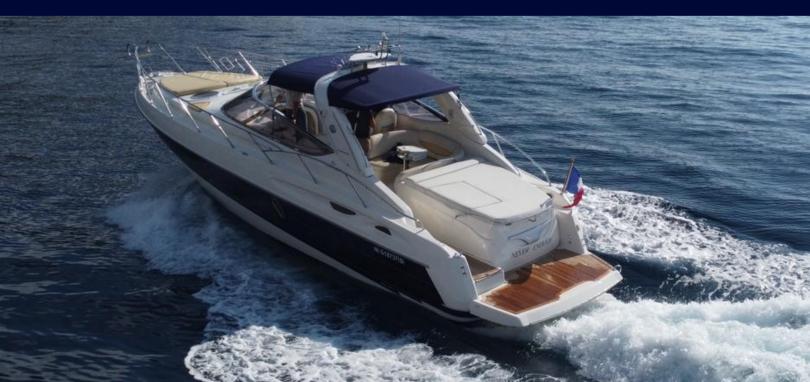

# Cranchi Endurance 41

Best anchorages
Experienced skipper
Finest beach restaurants

| HALF DAY       | 2 000 € |
|----------------|---------|
| FULL DAY       | 2 800 € |
| LERINS ISLANDS | 3 300 € |

All included for local cruising

## EQUIPMENTS

- 2 x Volvo 370 hp
- 13 meters
- 9 Guests
- 1 cabin

- Sunbathing
- Bimini
- Bathing platform
- Air conditioning
- Electric windlass

- Bathroom
- Fridges
- Paddle
- Sea-scooter
  - And more...