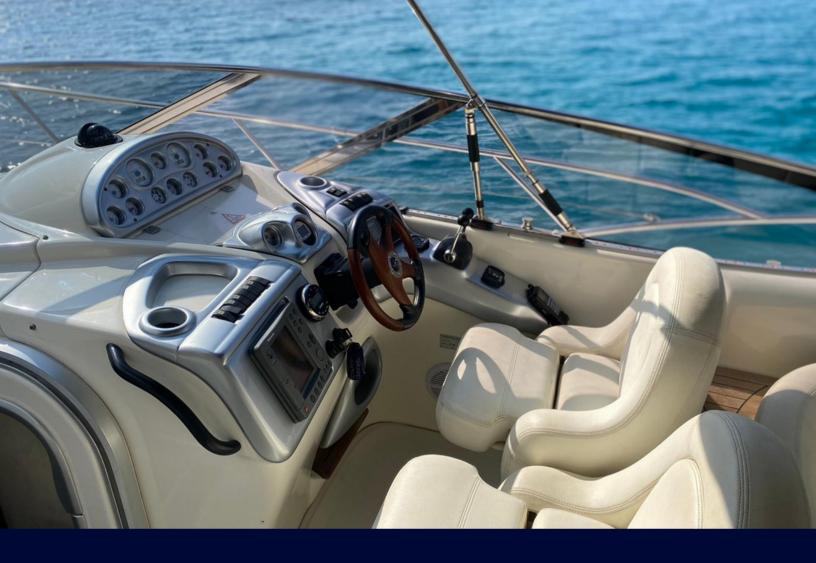

## EQUIPMENTS

- 2 x Volvo 370 hp
- 13 meters
- 9 Guests
- 1 cabin

- Sunbathing
- Bimini
- Bathing platform
- Air conditioning
- Electric windlass

- Bathroom
- Fridges
- Paddle
- Sea-scooter
  - And more...