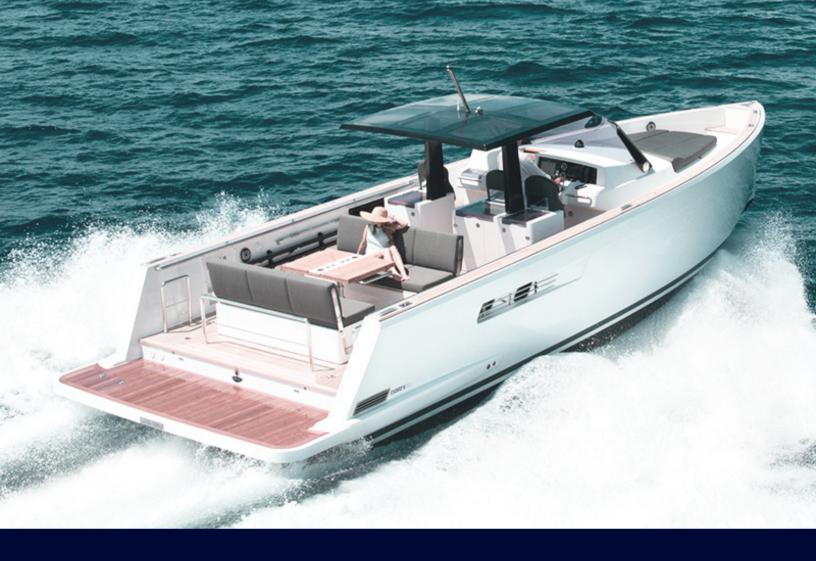

# Fjord 40

# EQUIPMENTS

2 x Volvo Penta D4-320

12 meters

11 Guests

1 cabin

Sunbathing

Bimini

Table