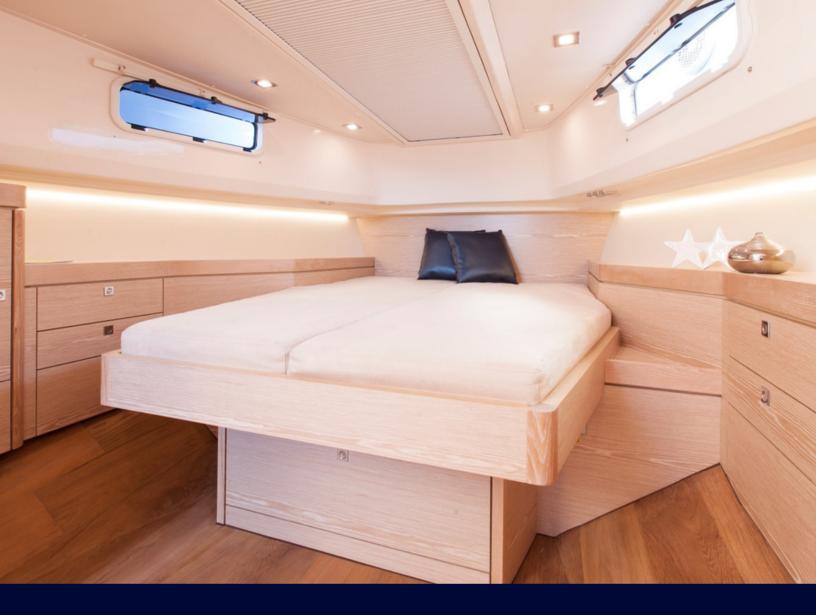

# EQUIPMENTS

2 x Volvo Penta D4-320

12 meters

11 Guests

1 cabin

Sunbathing

Bimini

Table