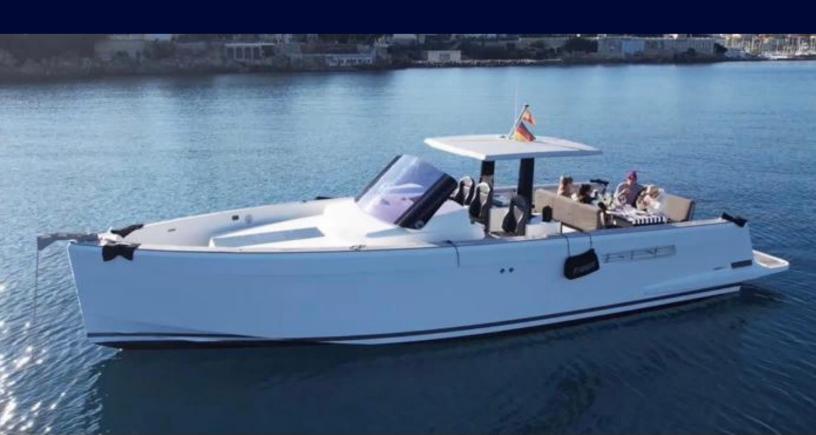

# Fjord 40

# EQUIPMENTS

2 x Volvo Penta D4-320

12 meters

11 Guests

1 cabin

Sunbathing

Bimini

Table