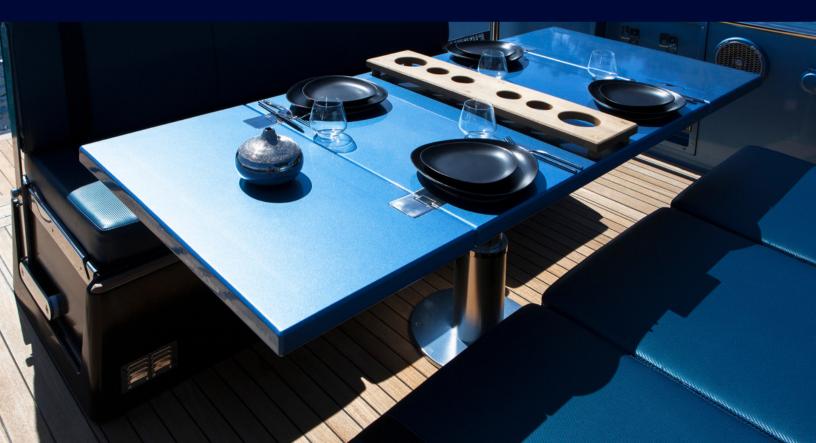

# EQUIPMENTS

2 x Volvo Penta D4-320

12 meters

11 Guests

1 cabin

Sunbathing

Bimini

Table

Deck shower

Toilet

Fridge

Music System

Snorkeling equipment

And more...