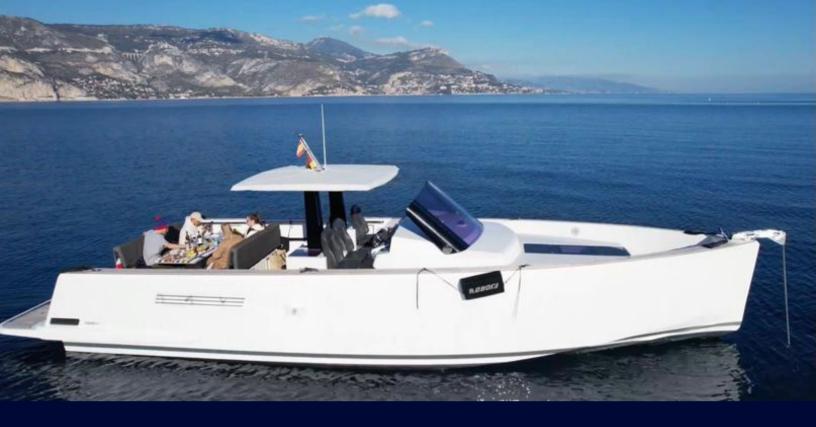

# Fjord 40

# EQUIPMENTS

2 x Volvo Penta D4-320

12 meters

11 Guests

1 cabin

Sunbathing

Bimini

Table