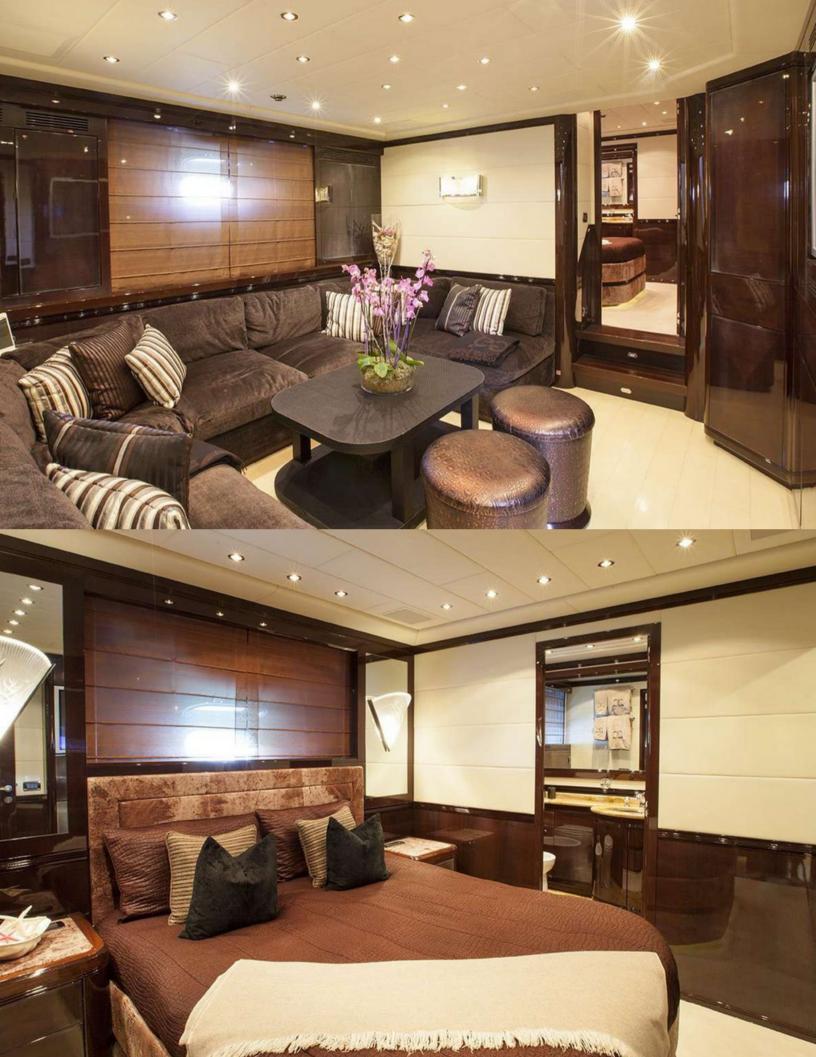

## **SPECIFICATIONS**

- 2 x MTU 16V 4000
- 40 meters
- 12 Guests
- 4 cabins
- 4 bathrooms

#### Bimini

- Air conditioning
- Kitchen fully equipped
- Ice maker
- Television
- Audio Music system

## INCLUDED

- Crew
- Soft drinks
- Towels

+33 4 93 87 80 92 +33 6 68 70 09 96 +33 6 40 51 41 90

contact@beaulieumarine.com

www.beaulieumarine.com