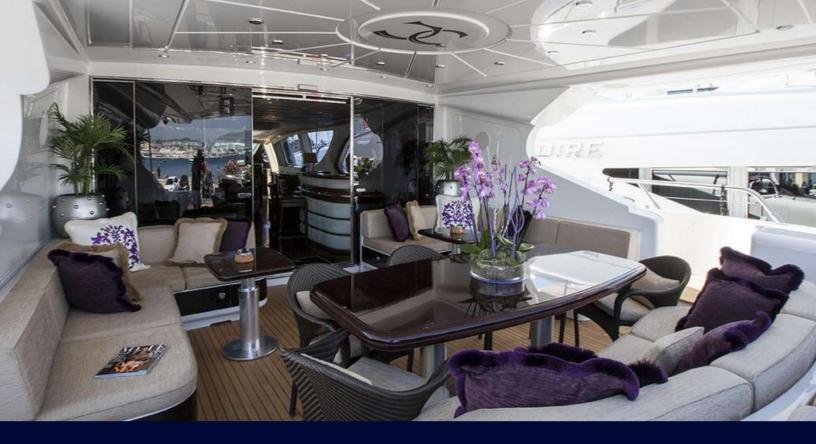

## EQUIPMENTS

#### Bimini

- Air conditioning
- Kitchen fully equipped
- Ice maker
- Television
- Audio Music system