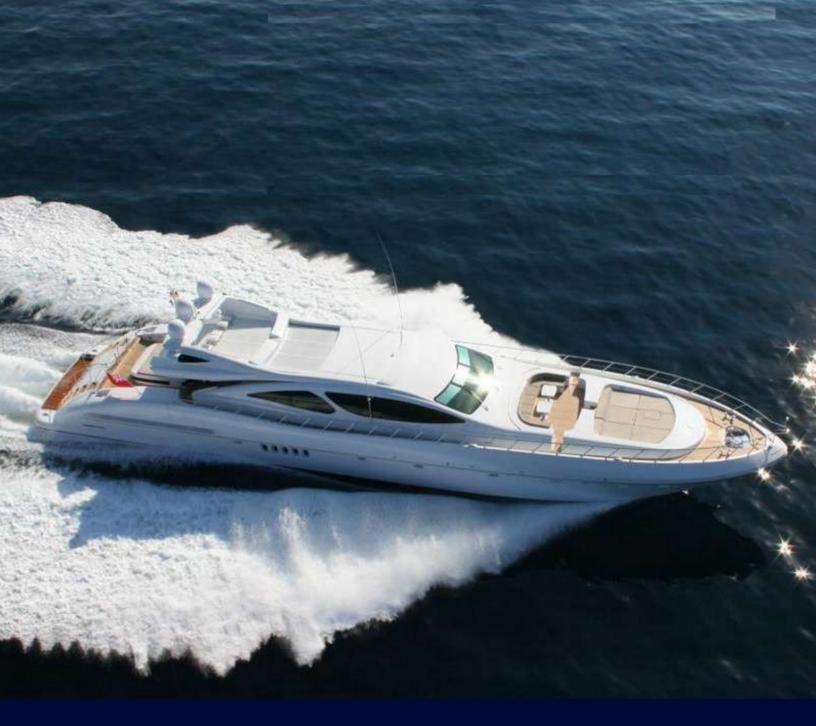

## **SPECIFICATIONS**

- 2 x MTU 16V 4000
- 40 meters
- 12 Guests
- 4 cabins
- 4 bathrooms