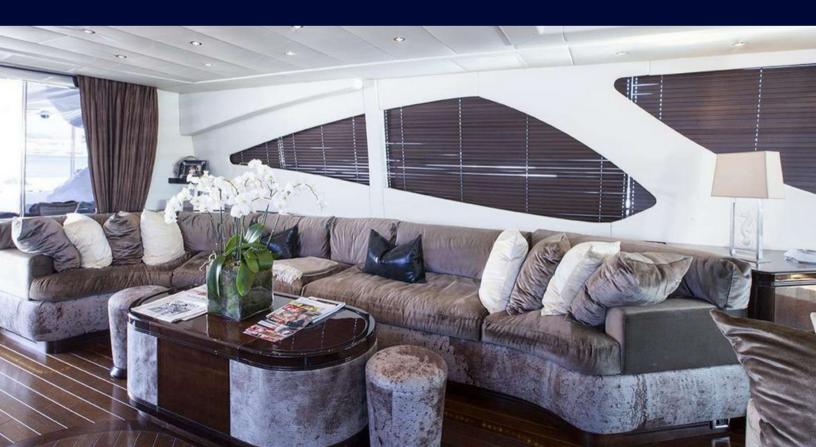

## EQUIPMENTS

#### Bimini

- Air conditioning
- Kitchen fully equipped
- Ice maker
- Television
- Audio Music system