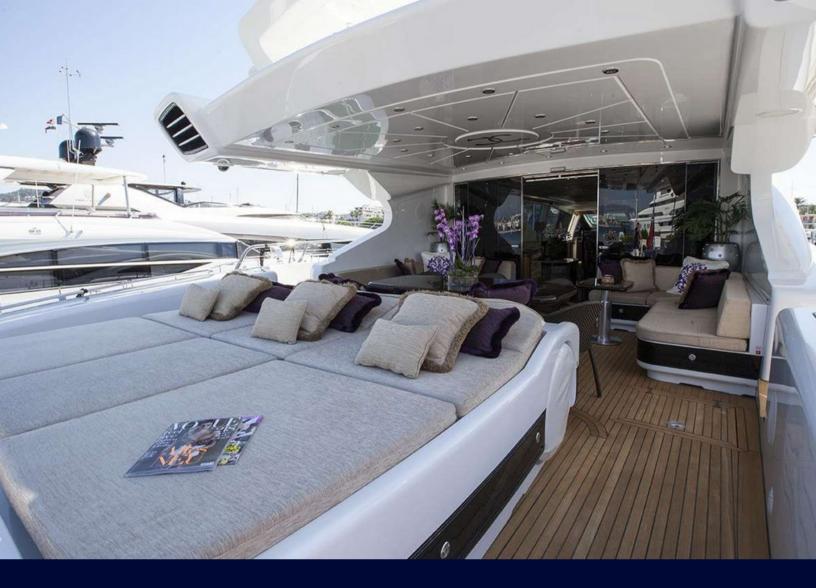

# Mangusta 130

- Est anchorages
  Experienced skipper
- ∉ Finest beach restaurants

#### Bimini

- Air conditioning
- Kitchen fully equipped
- Ice maker
- Television
- Audio Music system

#### And more...

- WATER TOYS
  - Paddle
  - Wake board
  - Water ski
  - 2 Jet ski
  - Snorkeling gears
  - 4.88m Jet Tender