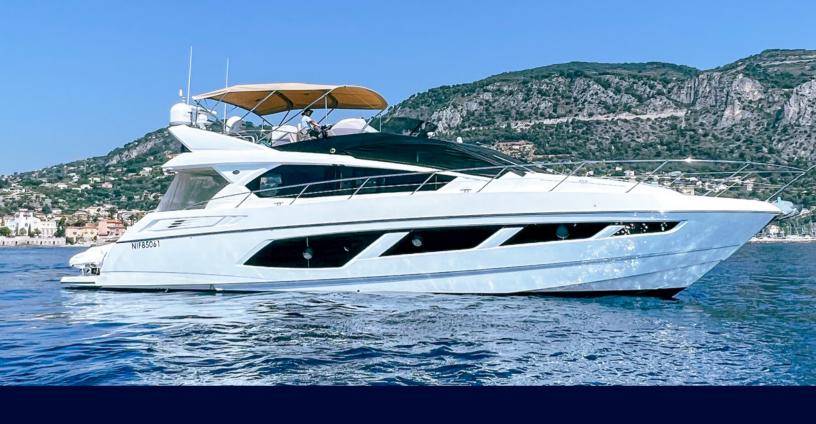

# Manhattan 65

Best anchorages

 $\rat{\mathbf{t}}$  Experienced skipper

Finest beach restaurants

**FULL DAY** 6 500 € **WEEK** 39 000 € Fuel in additional charge

## **EQUIPMENTS**

| 2 | ΧI | $\mathcal{I}$ | U | n | р |
|---|----|---------------|---|---|---|
|   |    |               |   |   |   |

22 meters

12 Guests

4 cabins

Sunbathing

Bimini

Hydraulic platform