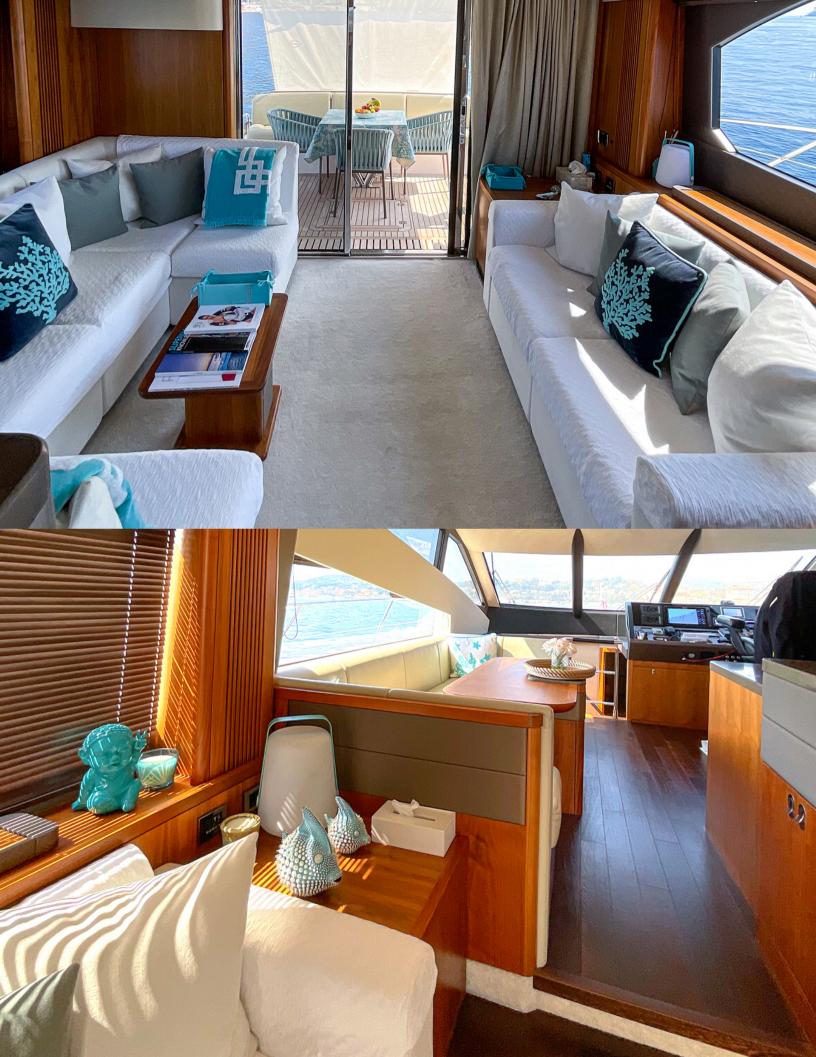

## **EQUIPMENTS**

| 2 | ΧI | $\mathcal{I}$ | U | n | р |
|---|----|---------------|---|---|---|
|   |    |               |   |   |   |

22 meters

12 Guests

4 cabins

Sunbathing

Bimini

Hydraulic platform

Air conditioning

Tender Jet

Stabilizer

Satellite TV

WIFI

Fridges

Ice maker

And more...

#### **INCLUDED**