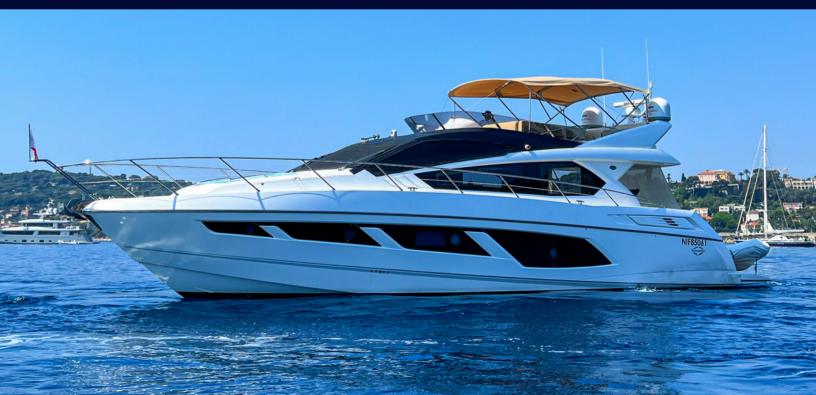

# Manhattan 65

Best anchorages

 $\rat{\mathbf{t}}$  Experienced skipper

Finest beach restaurants

**FULL DAY** 6 500 € **WEEK** 39 000 € Fuel in additional charge

## **EQUIPMENTS**

| 2 | ΧI | $\mathcal{I}$ | U | n | р |
|---|----|---------------|---|---|---|
|   |    |               |   |   |   |

22 meters

12 Guests

4 cabins

Sunbathing

Bimini

Hydraulic platform