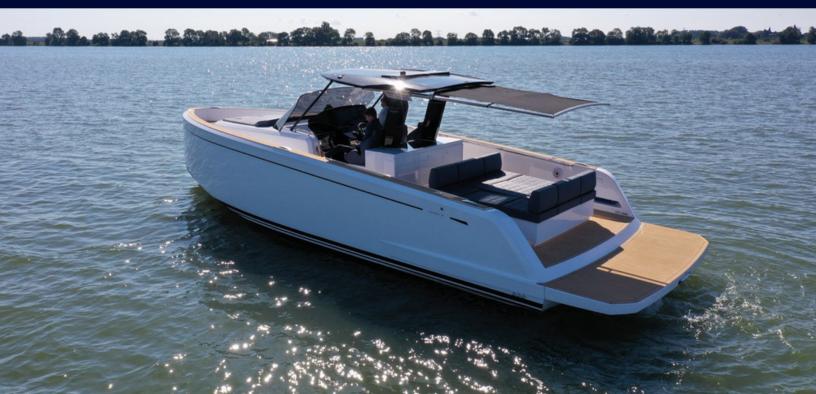

# Pardo 38

PARDO

### SPECIFICATIONS

- 2 x Volvo 300 hp
- 11.9 meters
- 8 Guests
- 2 cabins