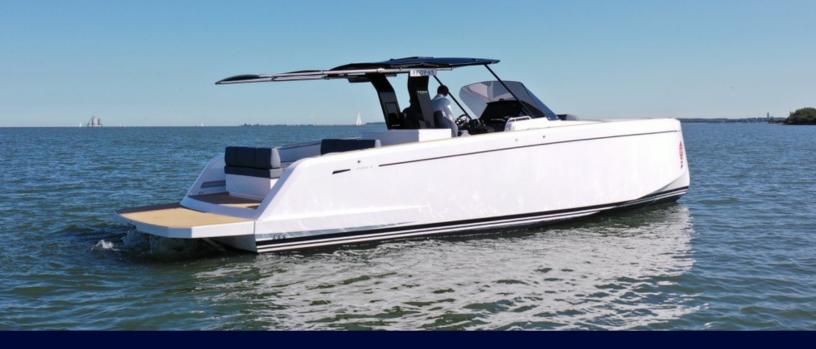

# Pardo 38

PARDO

### SPECIFICATIONS

- 2 x Volvo 300 hp
- 11.9 meters
- 8 Guests
- 2 cabins