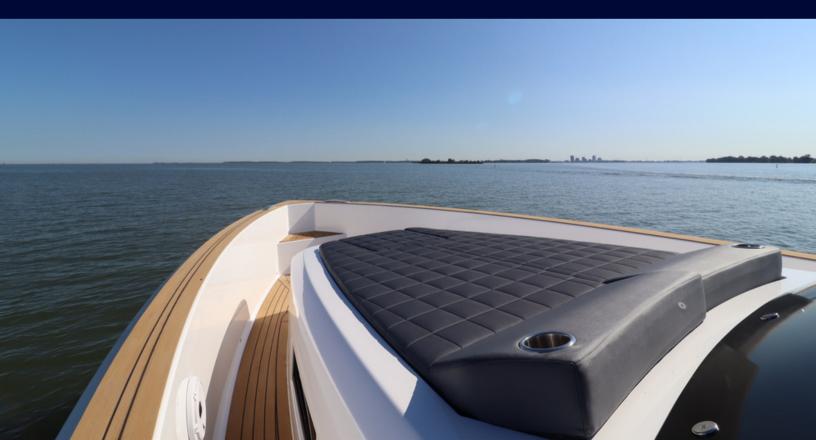

### SPECIFICATIONS

- 2 x Volvo 300 hp
- 11.9 meters
- 8 Guests
- 2 cabins

# EQUIPMENTS

- Sunbeds
- Electric Bimini
- Fridges
- Bathing platform

And more...