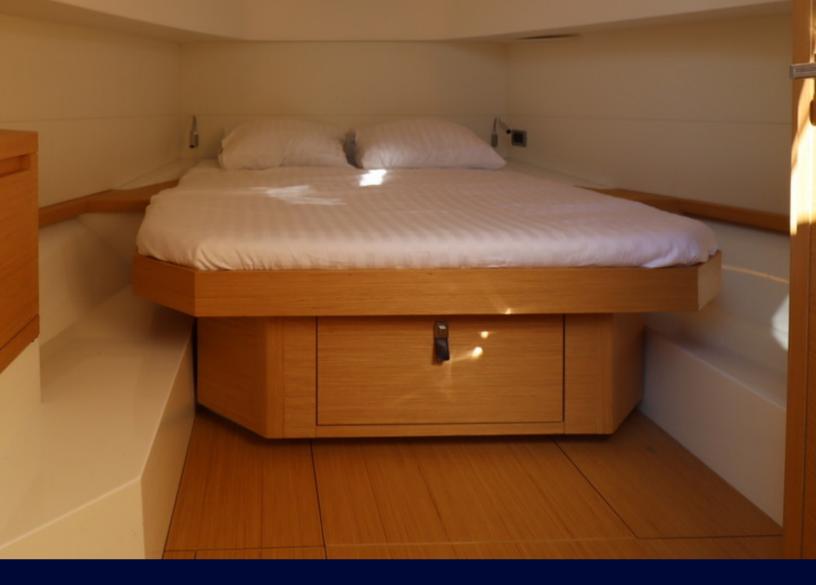

# Pardo 38

PARDO





### SPECIFICATIONS

- 2 x Volvo 300 hp
- 11.9 meters
- 8 Guests
- 2 cabins

# EQUIPMENTS

- Sunbeds
- Electric Bimini
- Fridges
- Bathing platform

And more...

#### INCLUDED

- Crew
- Soft drinks
- Towels

## WATER TOYS ON REQUEST

| Seabob | Half Day | 200€  |
|--------|----------|-------|
|        | Full Day | 350 € |



- $\overline{\pounds}$  Best anchorages
- $\clubsuit$  Experienced skipper
- 🛱 Finest beach restaurants

| HALF DAY                  | 2 000 € |  |
|---------------------------|---------|--|
| FULL DAY                  | 2 750 € |  |
| Fuel in additional charge |         |  |







+33 4 93 87 80 92 +33 6 68 70 09 96 +33 6 40 51 41 90

contact@beaulieumarine.com

www.beaulieumarine.com