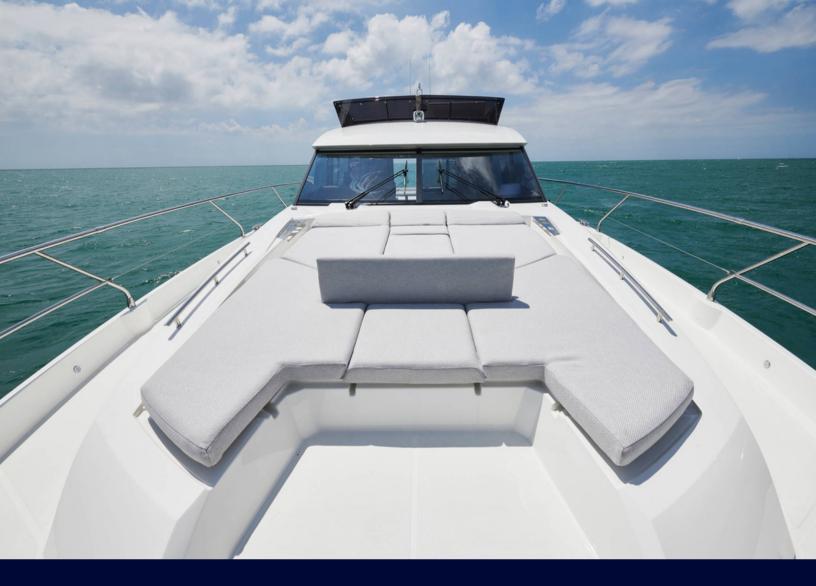

### EQUIPMENTS

- 2 x 600 hp
- 19 meters
- 10 Guests
- 3 cabins

- Sunbeds
- Bimini
- Flybridge
- Barbecue

- Air conditioning
- Television
- HiFi Bluetooth
- WIFI
- And more...