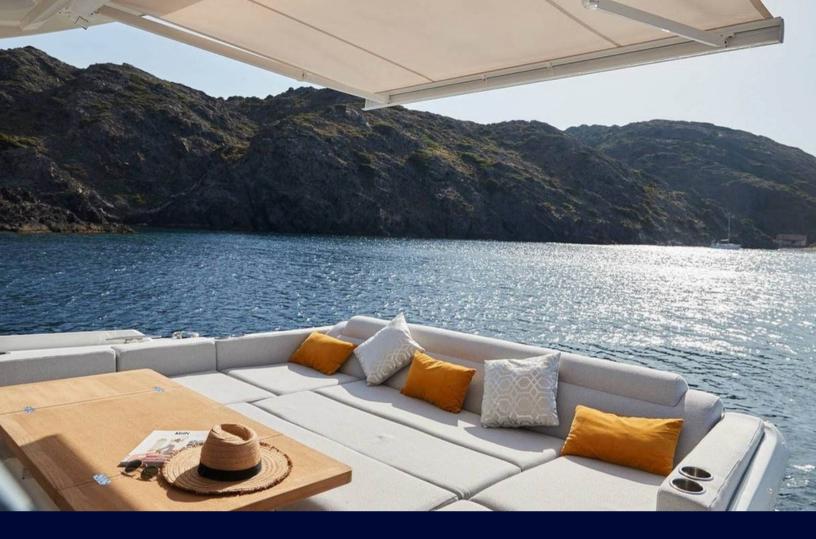

### EQUIPMENTS

- 2 x 600 hp
- 19 meters
- 10 Guests
- 3 cabins

- Sunbeds
- Bimini
- Flybridge
- Barbecue

- Air conditioning
- Television
- HiFi Bluetooth
- WIFI
- And more...

#### INCLUDED

Towels