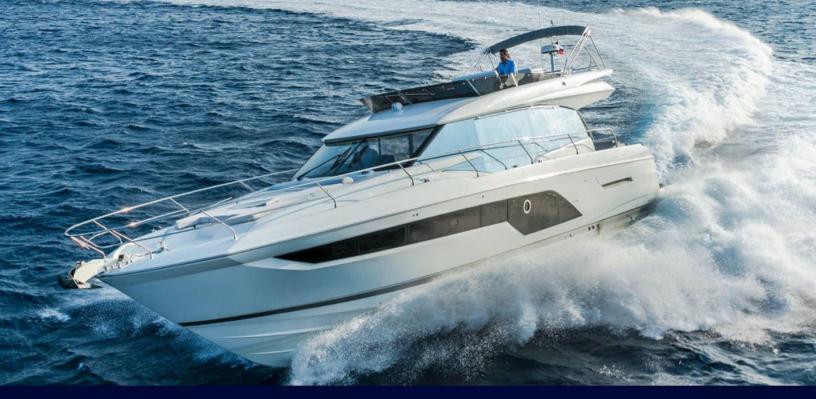

# Prestige 590 Fly

### EQUIPMENTS

- 2 x 600 hp
- 19 meters
- 10 Guests
- 3 cabins

- Sunbeds
- Bimini
- Flybridge
- Barbecue

- Air conditioning
- Television
- HiFi Bluetooth
- WIFI
- And more...