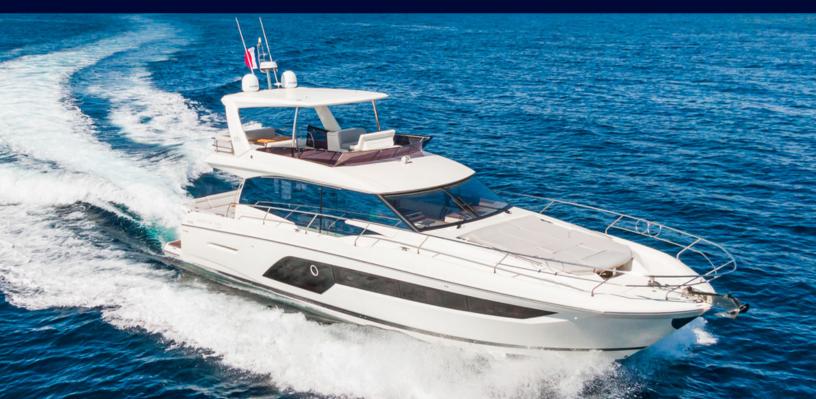

# Prestige 590 Fly

### EQUIPMENTS

- 2 x 600 hp
- 19 meters
- 10 Guests
- 3 cabins

- Sunbeds
- Bimini
- Flybridge
- Barbecue

- Air conditioning
- Television
- HiFi Bluetooth
- WIFI
- And more...