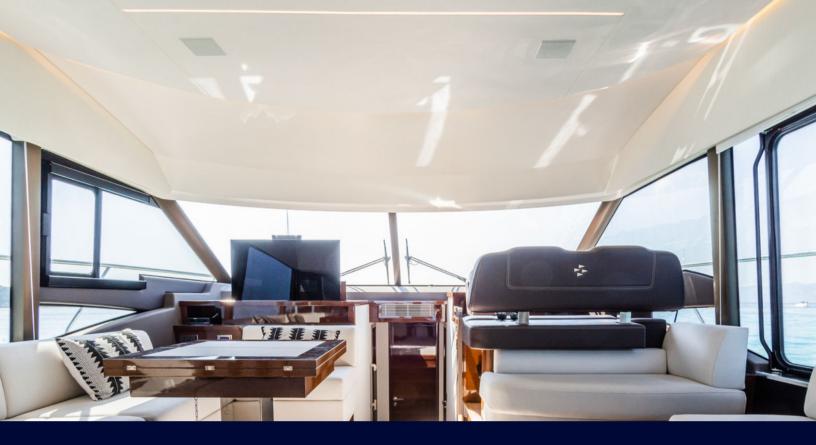

### EQUIPMENTS

- 2 x 600 hp
- 19 meters
- 10 Guests
- 3 cabins

- Sunbeds
- Bimini
- Flybridge
- Barbecue

- Air conditioning
- Television
- HiFi Bluetooth
- WIFI
- And more...