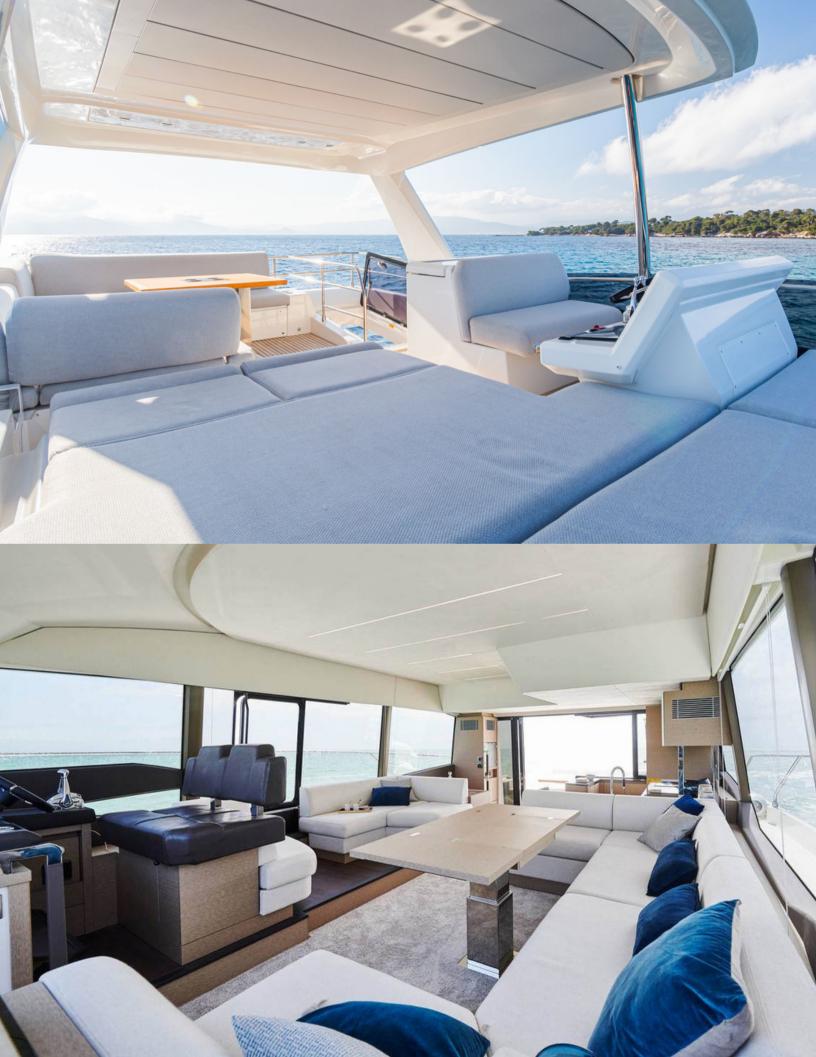

### EQUIPMENTS

- 2 x 600 hp
- 19 meters
- 10 Guests
- 3 cabins

- Sunbeds
- Bimini
- Flybridge
- Barbecue

- Air conditioning
- Television
- HiFi Bluetooth
- WIFI
- And more...