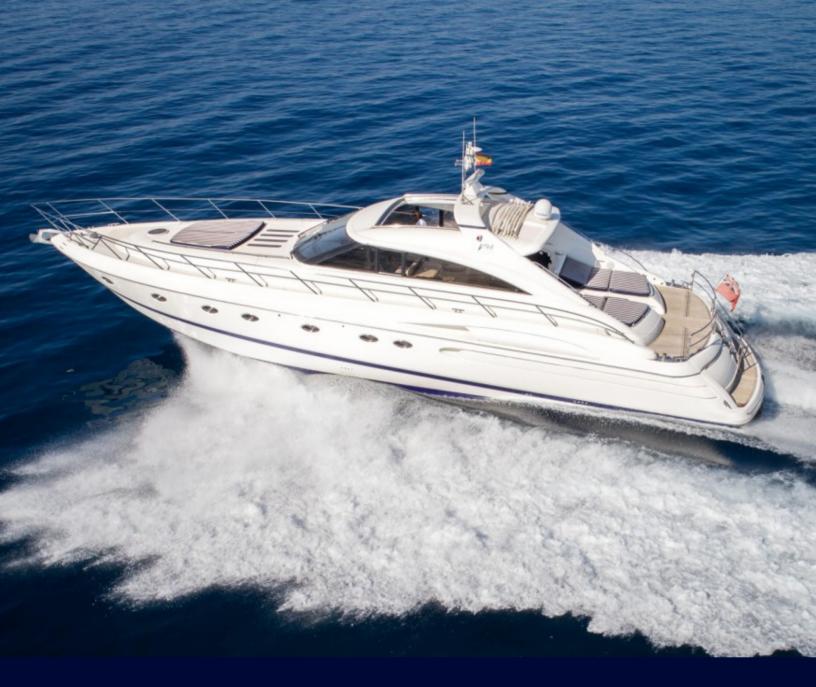

# Princess V65

| <ul> <li>Best anchorages</li> <li>Experienced skipper</li> </ul> | FULL DAY                  | 4 950 € |
|------------------------------------------------------------------|---------------------------|---------|
|                                                                  | Delivery<br>Beaulieu area | 850 €   |
| ी Finest beach restaurants                                       | Fuel is additional        |         |

## EQUIPMENTS

- 2 x 1 050 hp
- 21 meters
- 10 Guests
- 2 cabins

- Sunbeds Bimini
- Bathing platform
- Fridge

- Bathroom
- Bluetooth radio
- WIFI
- And more...