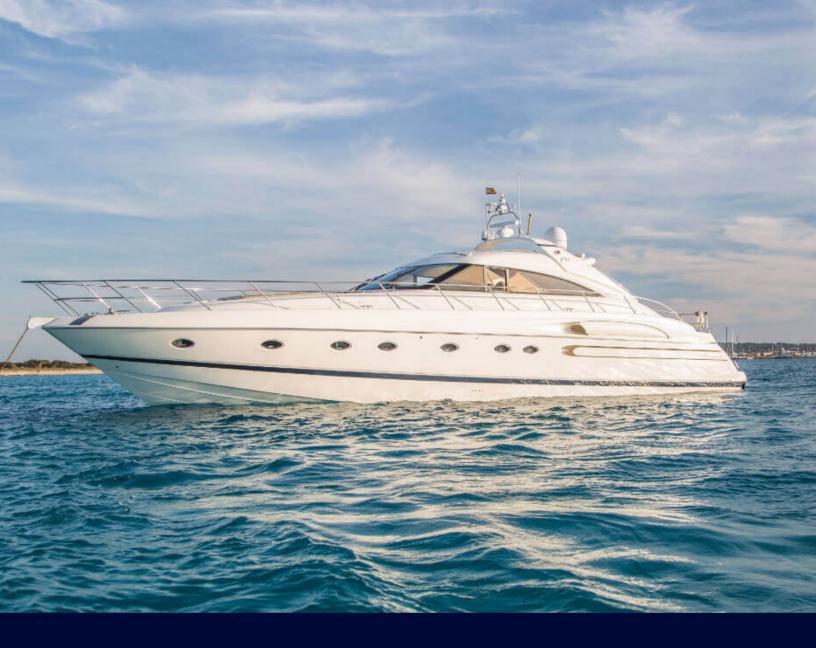

# Princess V65

| <ul> <li>Best anchorages</li> <li>Experienced skipper</li> </ul> | FULL DAY                  | 4 950 € |
|------------------------------------------------------------------|---------------------------|---------|
|                                                                  | Delivery<br>Beaulieu area | 850 €   |
| ी Finest beach restaurants                                       | Fuel is additional        |         |

## EQUIPMENTS

- 2 x 1 050 hp
- 21 meters
- 10 Guests
- 2 cabins

- Sunbeds Bimini
- Bathing platform
- Fridge

- Bathroom
- Bluetooth radio
- WIFI
- And more...