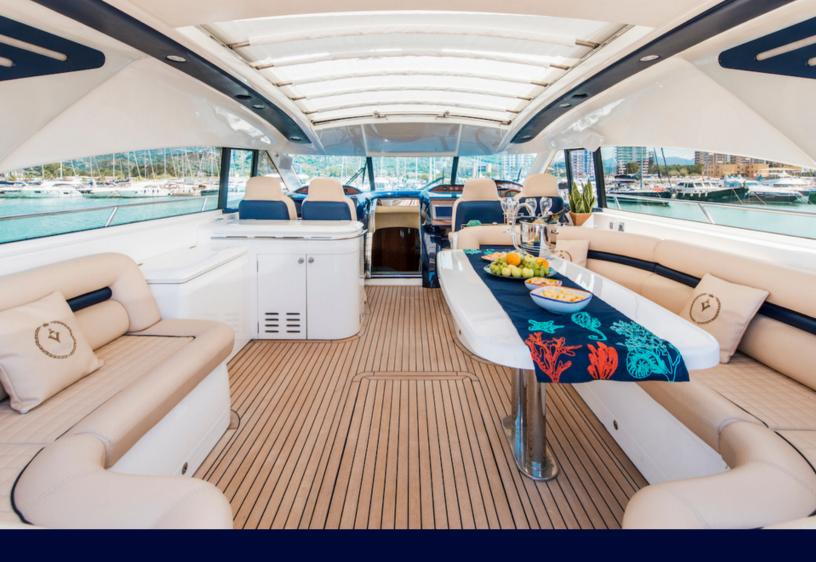

## EQUIPMENTS

- 2 x 1 050 hp
- 21 meters
- 10 Guests
- 2 cabins

- Sunbeds Bimini
- Bathing platform
- Fridge

- Bathroom
- Bluetooth radio
- WIFI
- And more...

#### INCLUDED