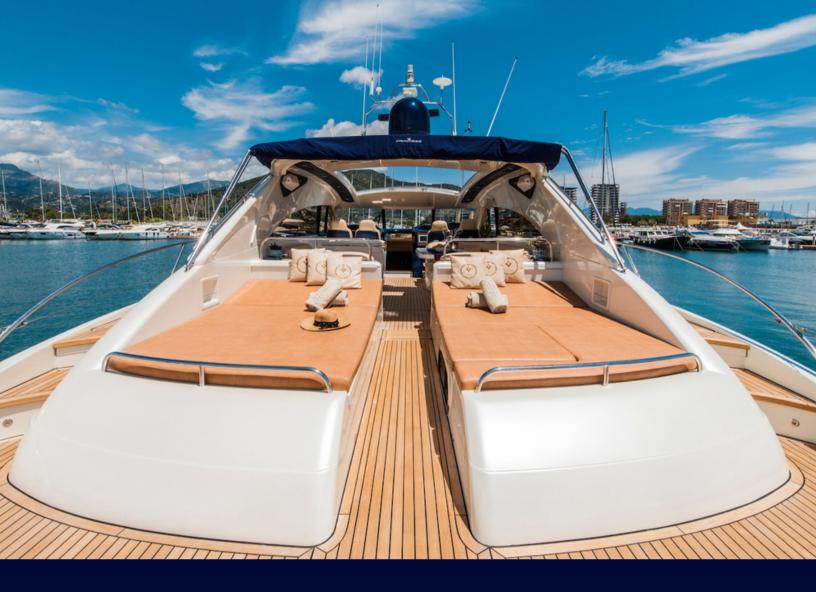

# Princess V65

| <ul> <li>Best anchorages</li> <li>Experienced skipper</li> </ul> | FULL DAY                  | 4 950 € |
|------------------------------------------------------------------|---------------------------|---------|
|                                                                  | Delivery<br>Beaulieu area | 850 €   |
| ी Finest beach restaurants                                       | Fuel is additional        |         |

## EQUIPMENTS

- 2 x 1 050 hp
- 21 meters
- 10 Guests
- 2 cabins

- Sunbeds Bimini
- Bathing platform
- Fridge

- Bathroom
- Bluetooth radio
- WIFI
- And more...