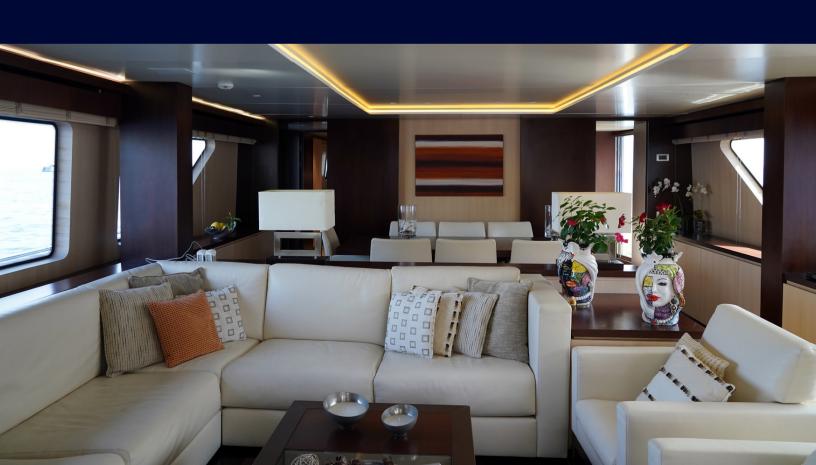

## **EQUIPMENTS**

Bimini

Air conditioning

Oven and microwave

Fridge and freezer

Ice maker

Dishwasher

Washing machine

Television

Audio Music system

And more...