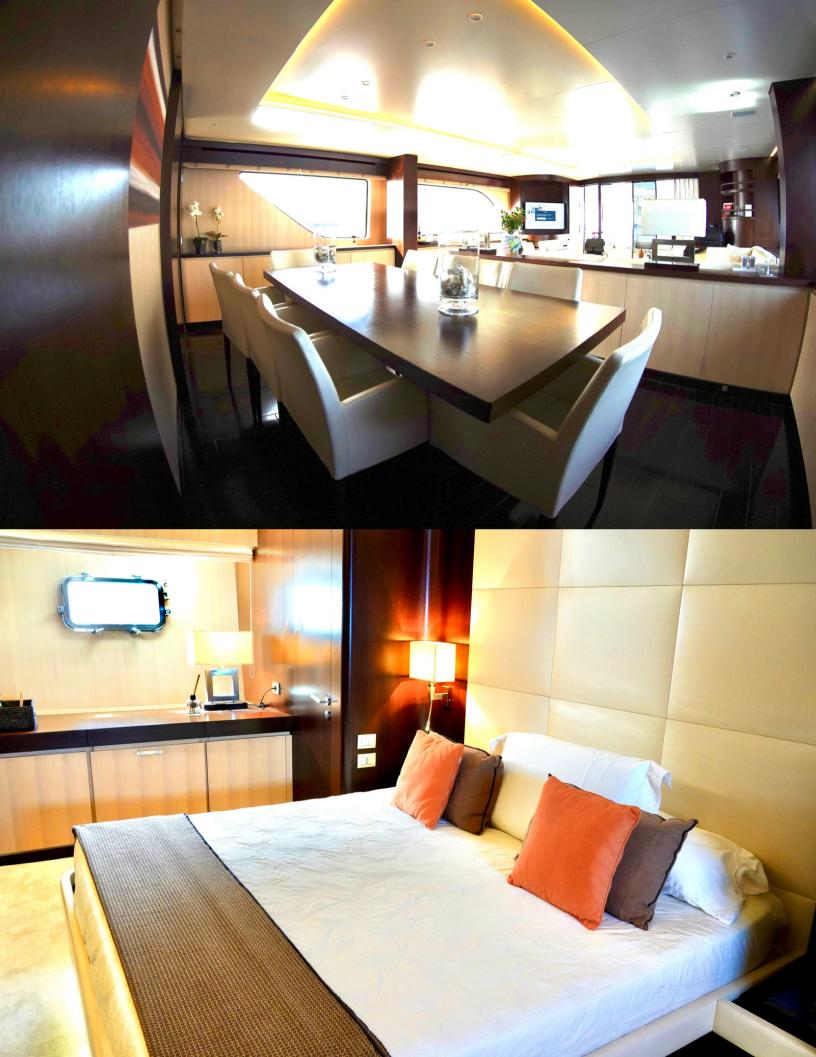

#### **SPECIFICATIONS**

2 x MTU 16V 4000

28 meters

12 Guests

4 cabins

4 bathrooms

#### **INCLUDED**

Crew

Soft drinks

Towels