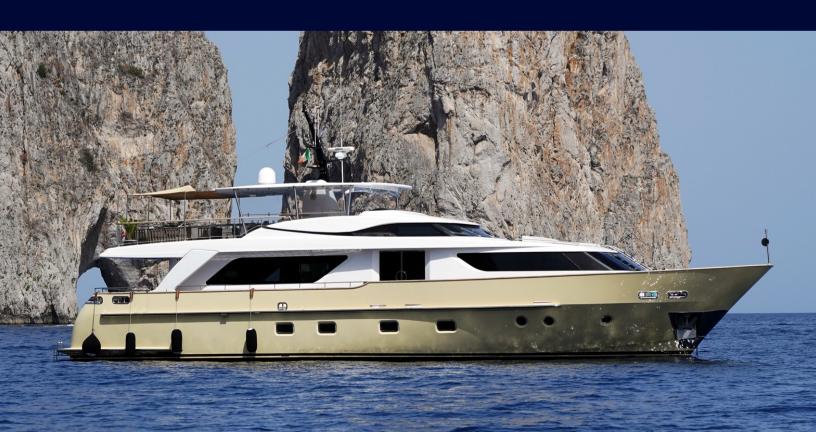

# San Lorenzo SD92

#### **SPECIFICATIONS**

2 x MTU 16V 4000

28 meters

12 Guests

4 cabins

4 bathrooms