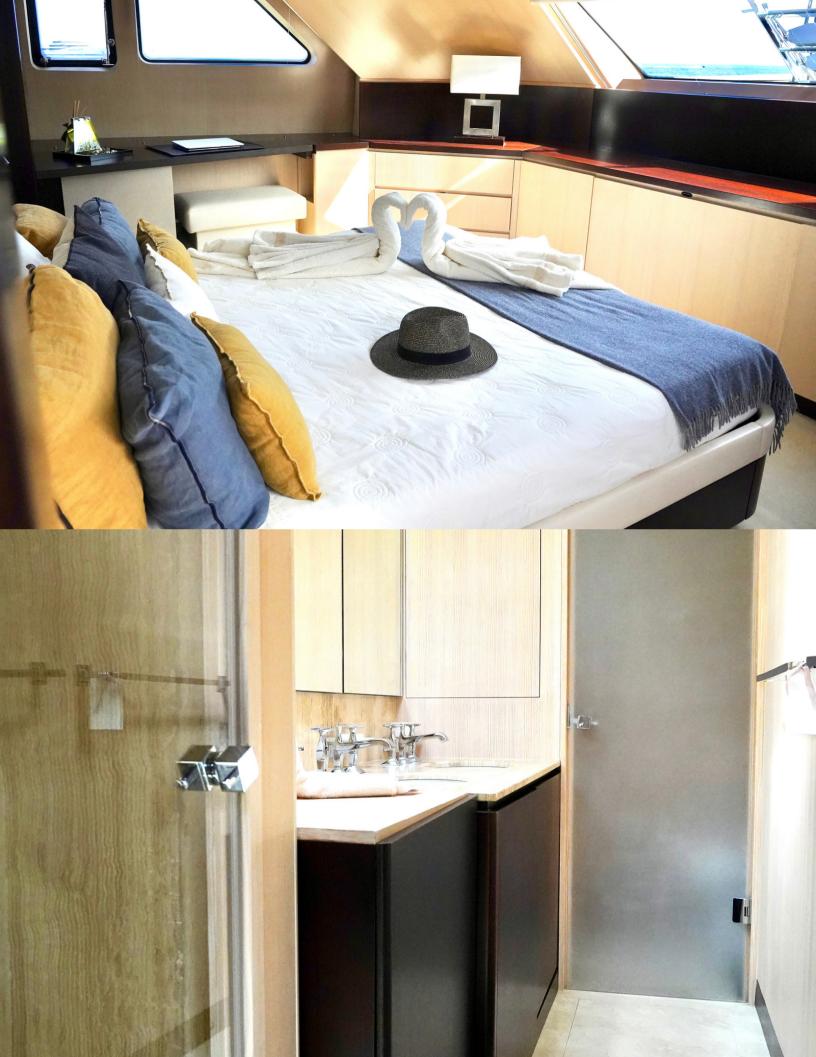

#### **SPECIFICATIONS**

2 x MTU 16V 4000

28 meters

12 Guests

4 cabins

4 bathrooms

#### **INCLUDED**

Crew

Soft drinks

Towels