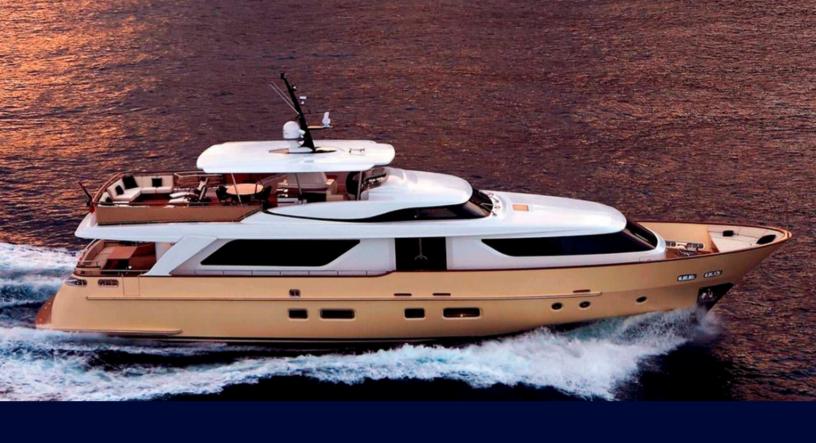

# San Lorenzo SD92

#### **SPECIFICATIONS**

2 x MTU 16V 4000

28 meters

12 Guests

4 cabins

4 bathrooms