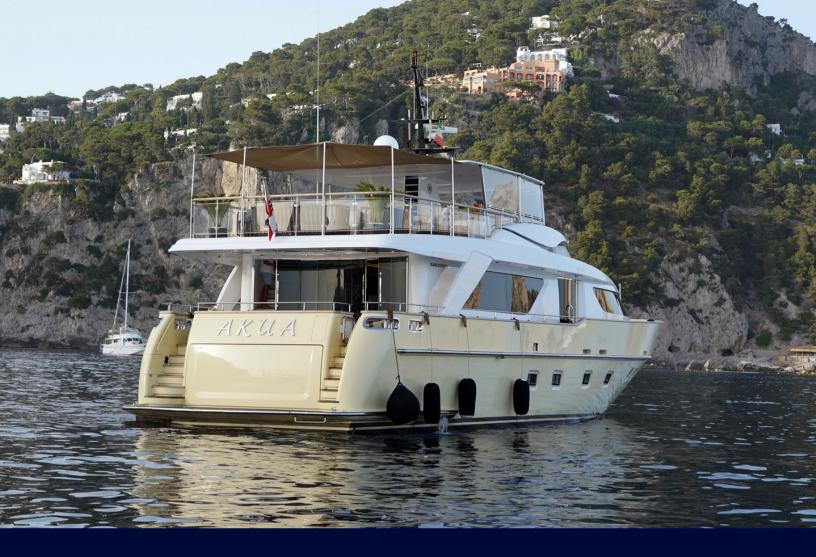

# San Lorenzo SD92

#### **SPECIFICATIONS**

2 x MTU 16V 4000

28 meters

12 Guests

4 cabins

4 bathrooms