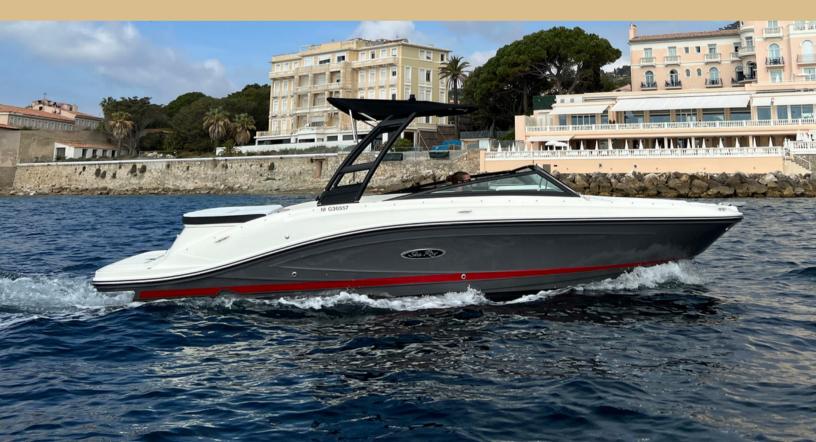

# SeaRay SPX 230

- Best anchorages
  Professional support
- 👮 Finest beach restaurants

| MORNING       | 390 € |
|---------------|-------|
| AFTERNOON     | 490 € |
| FULL DAY (8H) | 650 € |
| EVENING (2H)  | 380 € |

#### **SPECIFICATIONS**

250 hp

7.16 meters

10 Guests