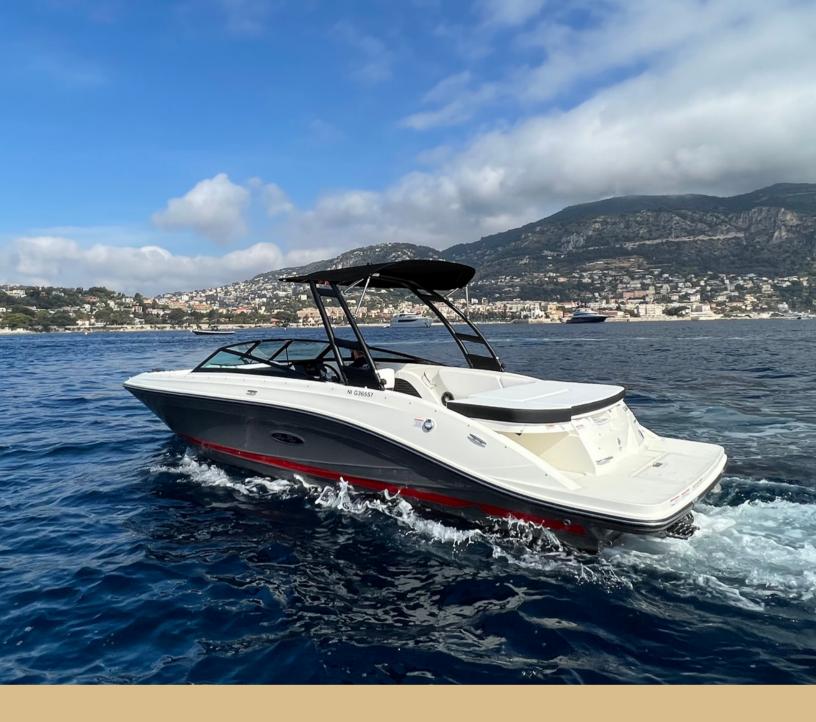

# SeaRay SPX 230

- Best anchorages
  Professional support
- 👮 Finest beach restaurants

| MORNING       | 390 € |
|---------------|-------|
| AFTERNOON     | 490 € |
| FULL DAY (8H) | 650 € |
| EVENING (2H)  | 380 € |

#### **SPECIFICATIONS**

250 hp

7.16 meters

10 Guests

## EQUIPMENTS

Bimini

Swimming platform

Swimming lac

Storage

Toilet

#### WiFi

Premium audio system

Mercury VesselView Mobile

And more...