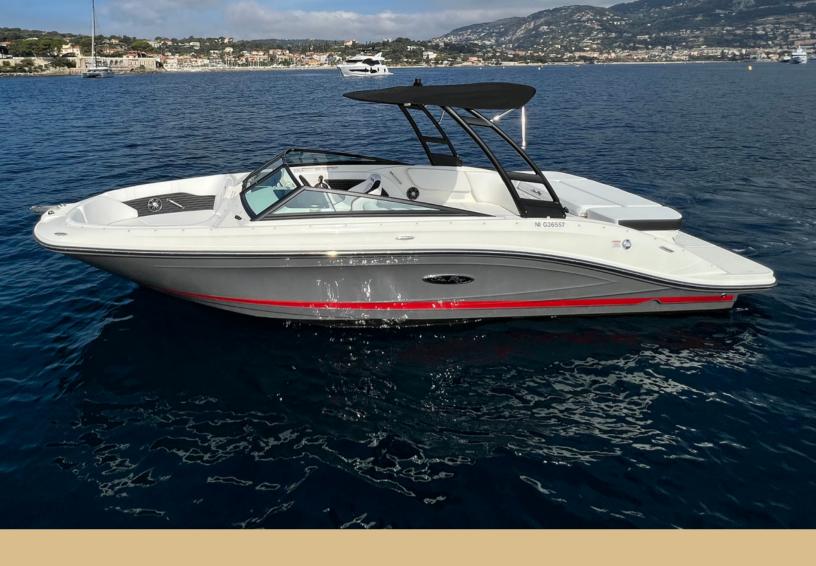

# SeaRay SPX 230

- Best anchorages
  Professional support
- 👮 Finest beach restaurants

| MORNING       | 390 € |
|---------------|-------|
| AFTERNOON     | 490 € |
| FULL DAY (8H) | 650 € |
| EVENING (2H)  | 380 € |

#### **SPECIFICATIONS**

250 hp

7.16 meters

10 Guests

## EQUIPMENTS

Bimini

Swimming platform

Swimming lac

Storage

Toilet