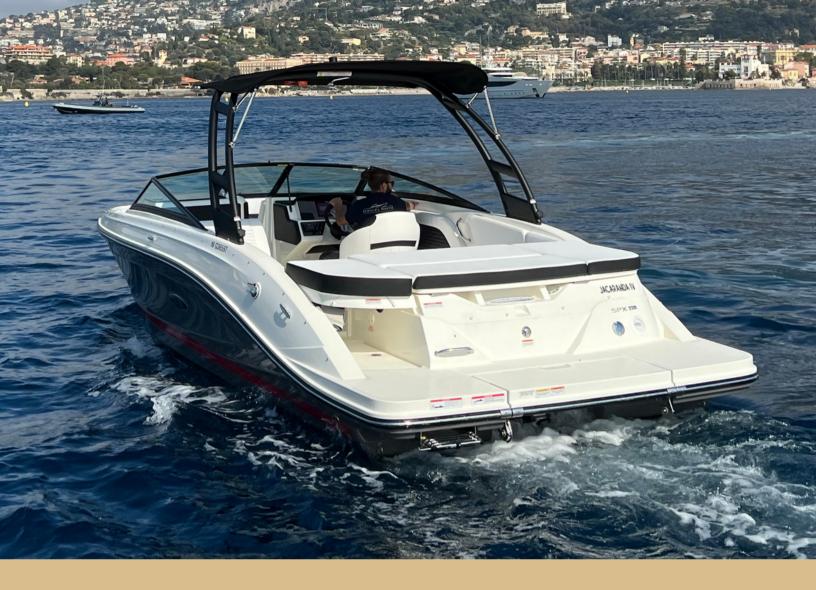

# SeaRay SPX 230

- Best anchorages
  Professional support
- 👮 Finest beach restaurants

| MORNING       | 390 € |
|---------------|-------|
| AFTERNOON     | 490 € |
| FULL DAY (8H) | 650 € |
| EVENING (2H)  | 380 € |

#### **SPECIFICATIONS**

250 hp

7.16 meters

10 Guests

## EQUIPMENTS

Bimini

Swimming platform

Swimming lac

Storage

Toilet

#### WiFi

Premium audio system

Mercury VesselView Mobile

And more...