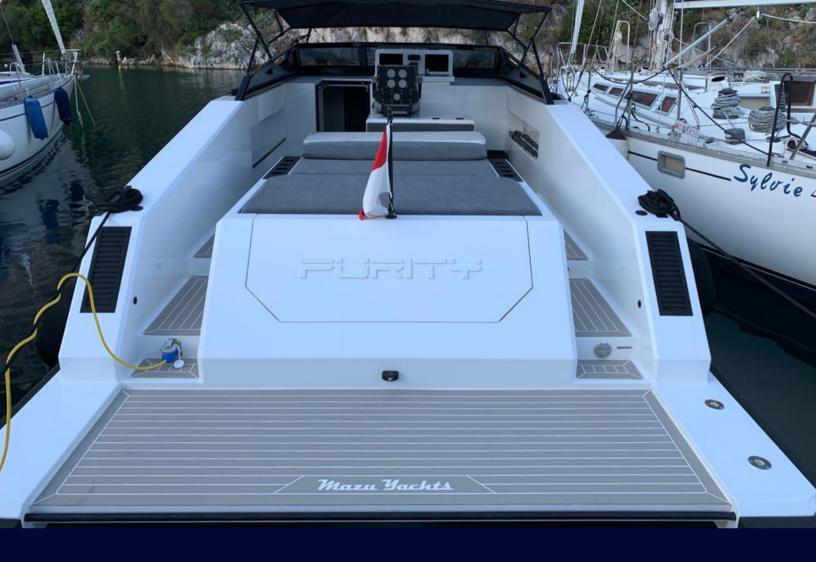

## Mazu 38

## EQUIPMENTS

|                       | Sunbeds     |          |        | Sink            |
|-----------------------|-------------|----------|--------|-----------------|
|                       | Bimini      |          |        | Bathroom        |
|                       | VHF Radio   |          |        | Toilet          |
|                       | Fridges     |          |        | Stand up Paddle |
|                       | Freezer     |          |        | Snorkeling      |
|                       | Deck shower |          |        | equipment       |
|                       |             |          |        | And more        |
| WATER TOYS ON REQUEST |             |          |        |                 |
|                       | Seabob      | Half Day | 200 \$ | Ē               |
|                       |             | Full Day | 350 €  | Ê               |
|                       |             |          |        |                 |