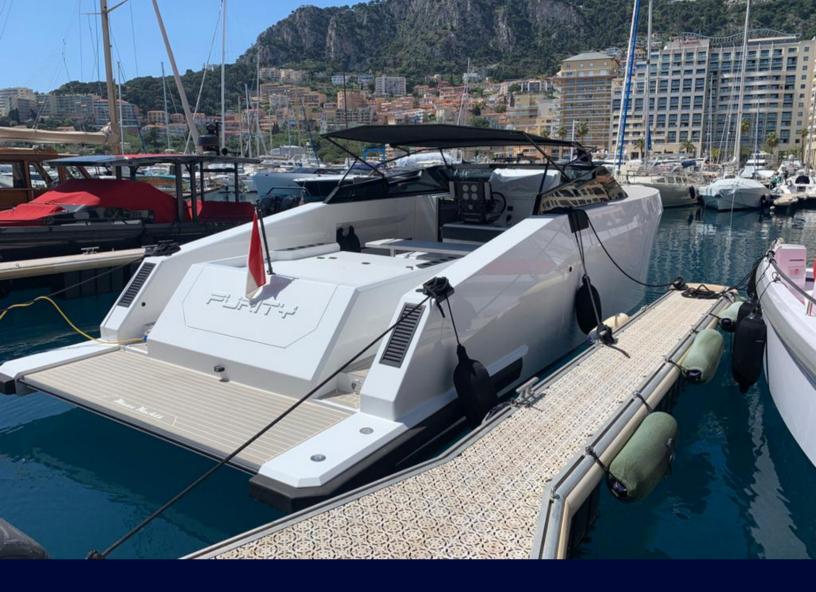

## Mazu 38

## SPECIFICATIONS

760 hp

11.9 meters

10 Guests

1 cabin

INCLUDED

Crew

Towels