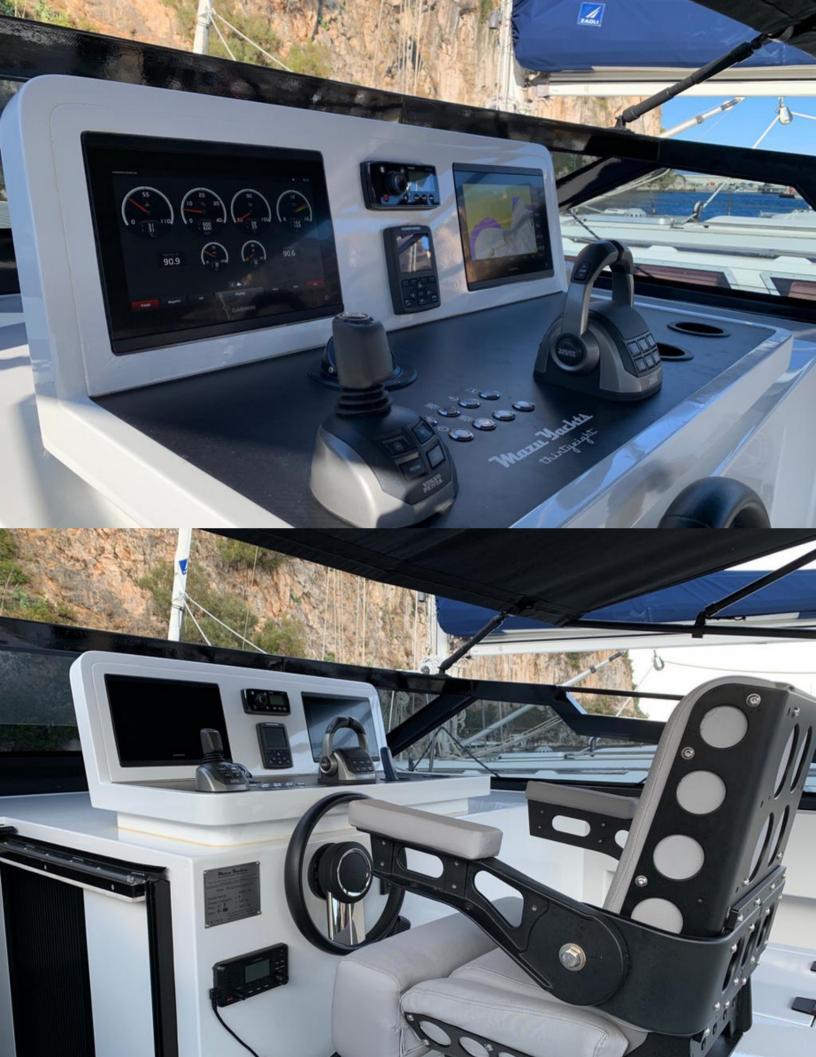

## Mazu 38

## SPECIFICATIONS

760 hp

11.9 meters

10 Guests

1 cabin

INCLUDED

Crew

Towels