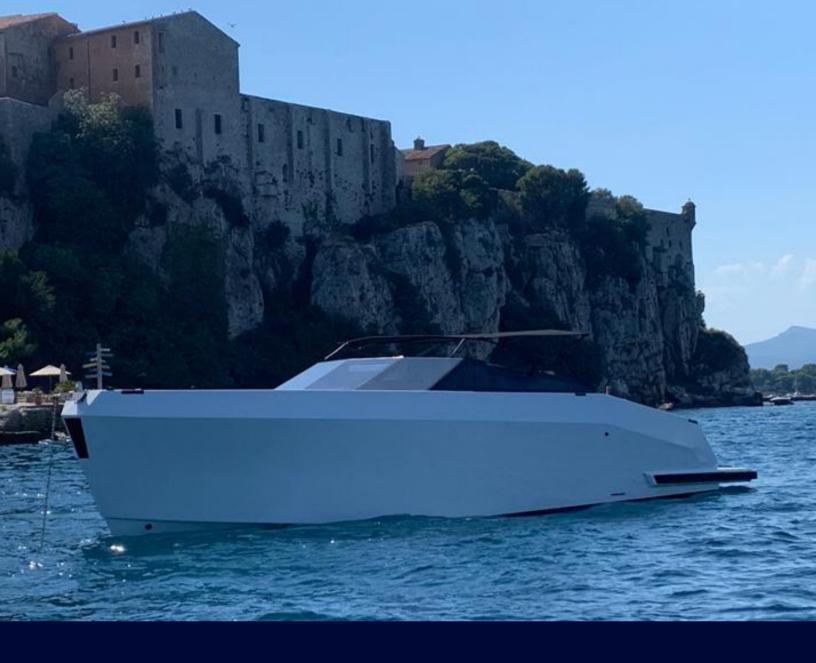

## Mazu 38

## SPECIFICATIONS

760 hp

11.9 meters

10 Guests

1 cabin

INCLUDED

Crew

Towels