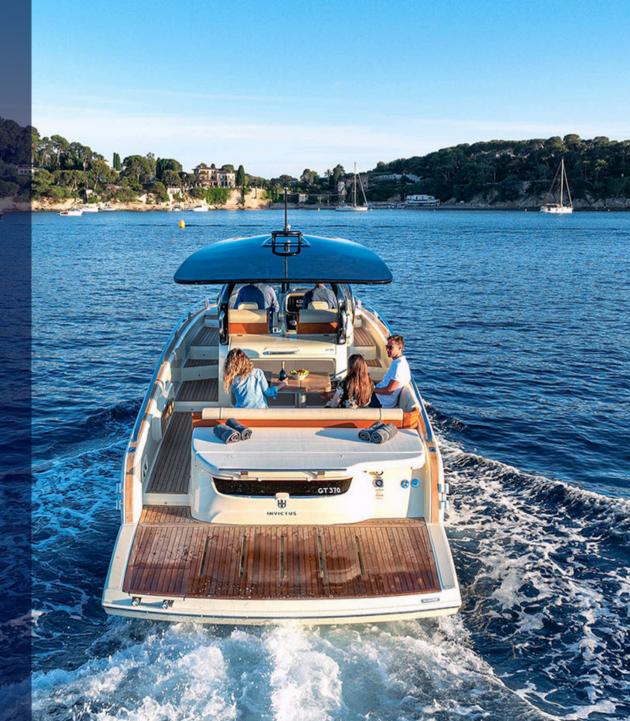

With her sophisticated design and refined finishes, this boat promises unrivalled moments of pleasure. With a length of 11.4 meters, the GT370 offers generous space for up to 10 passengers.

With two cabins, she offers optimum comfort. Enjoy her front and rear sunbathing and relaxation. The bathing platform provides easy access to the water for refreshing swims.

The hard-top adds a touch of sophistication while offering protection.

Treat yourself to exceptional moments aboard this Invictus GT370.

Discover the most beautiful and emblematic places such as Monaco, Saint-Tropez, Cannes and Saint-Jean-Cap-Ferrat.

# **KEY FEATURES**

Hard-Top Carbon extendable bimini Front sunbathing Rear sunbathing Hydraulic swimming platform Fridge Ice maker Teak table Swimming ladder Deck shower Shower room Electric windlass Sound System Fusion