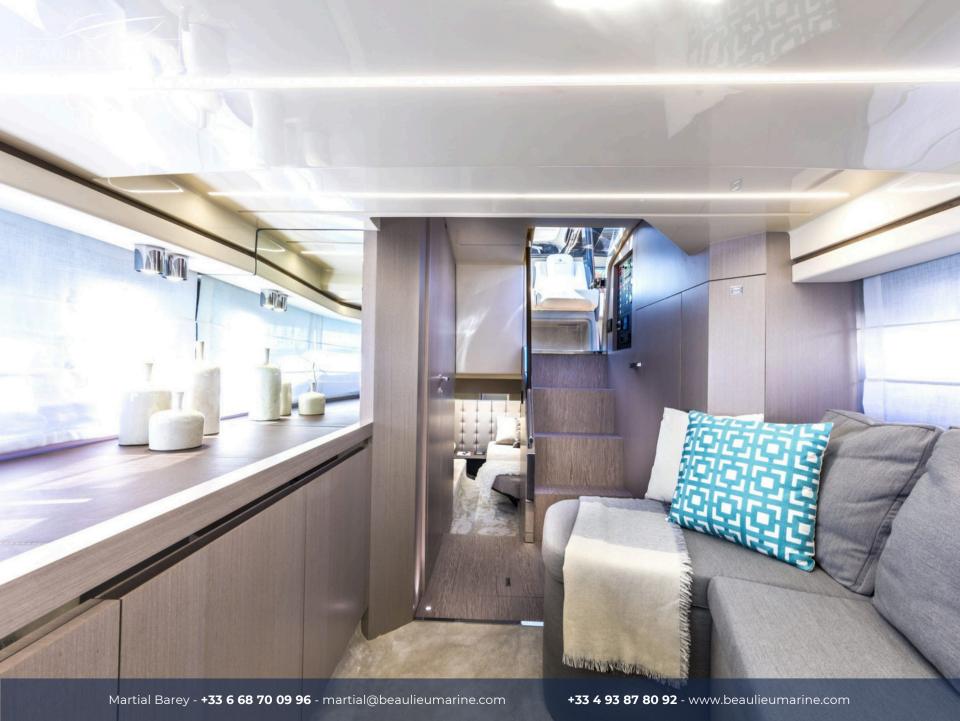

With her sophisticated design and refined finishes, this boat promises unrivalled moments of pleasure. With a length of 11.4 meters, the GT370 offers generous space for up to 10 passengers.

With two cabins, she offers optimum comfort. Enjoy her front and rear sunbathing and relaxation. The bathing platform provides easy access to the water for refreshing swims.