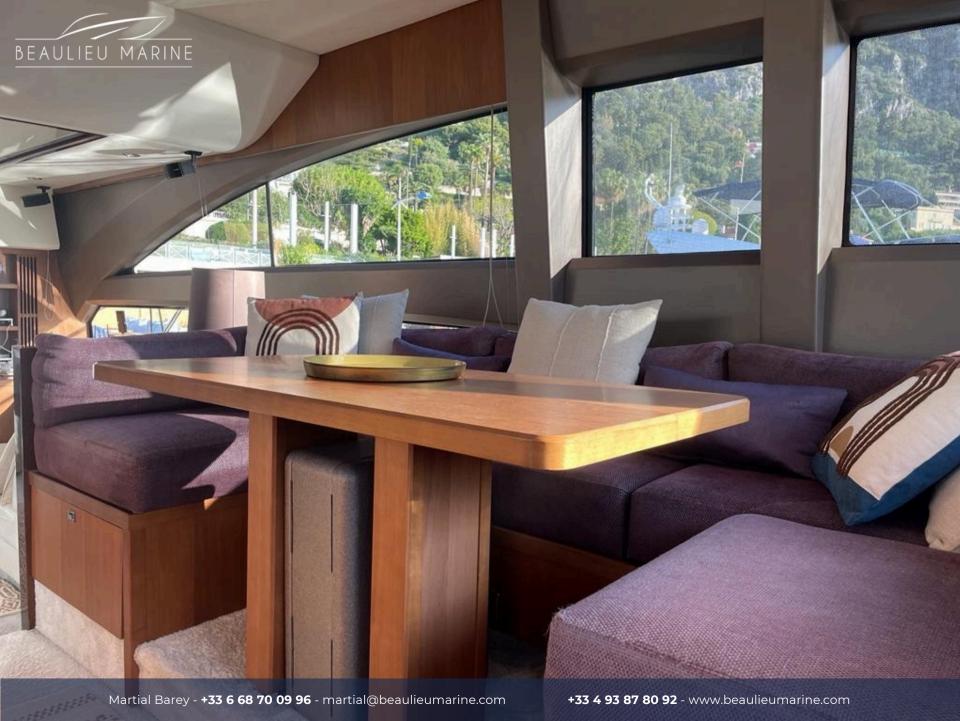

#### Rates

Day Week €5,000 incl. tax €30,000 incl. tax

Princess 64 Fly for charter on the French Riviera.

Baymar

The Princess 64 Fly has a deep V hull line to guaranty seakeeping capabilities, maneuverability and remarkable performances.

Spacious cabins, complete navigation system, large teak cockpit and double sun beds; from Monaco to Saint Tropez, through Cannes, you will enjoy this yacht comfortably equipped, whose qualities are no longer to be proved.