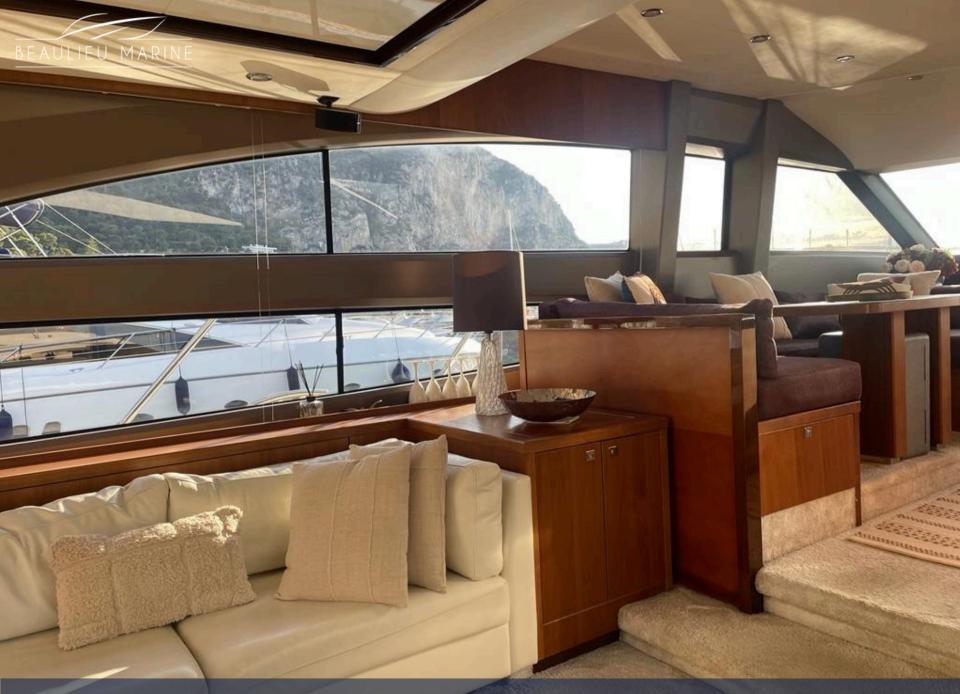

#### Rates

Day Week €5,000 incl. tax €30,000 incl. tax

Princess 64 Fly for charter on the French Riviera.

Baymar

The Princess 64 Fly has a deep V hull line to guaranty seakeeping capabilities, maneuverability and remarkable performances.

Spacious cabins, complete navigation system, large teak cockpit and double sun beds; from Monaco to Saint Tropez, through Cannes, you will enjoy this yacht comfortably equipped, whose qualities are no longer to be proved.