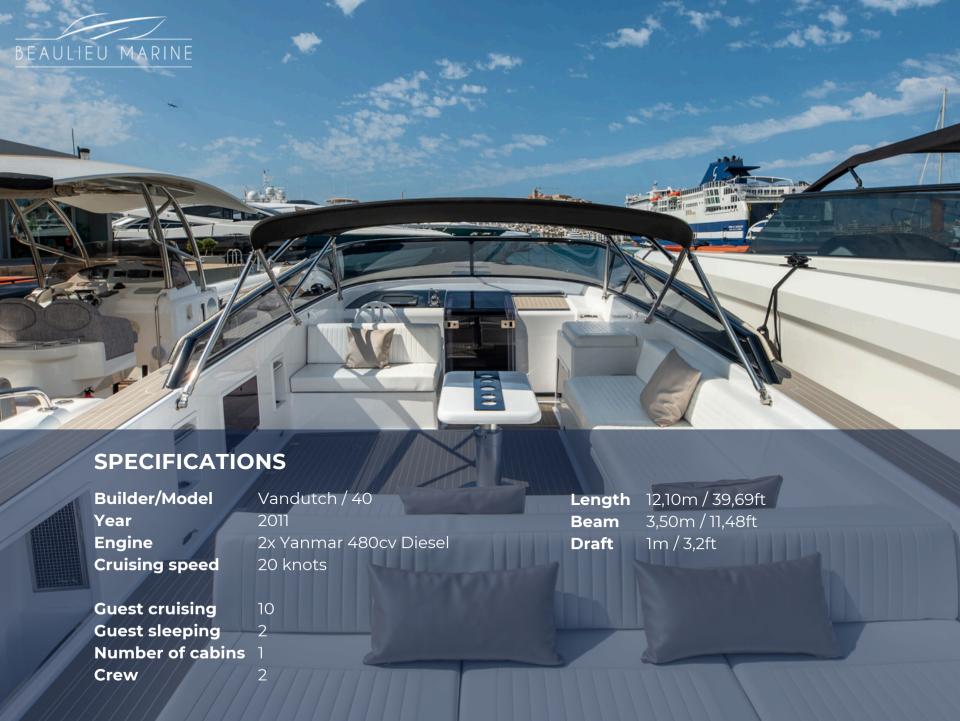

## **External Skipper**

| Half Day | €200 | incl. tax |
|----------|------|-----------|
| Day      | €350 | incl. tax |
| Sunset   | €200 | incl. tax |

VanDutch 40 for charter on the French Riviera.

This 12.10 meter-long boat offers ample space for up to 11 passengers.

Inside, you will find a comfortable cabin and a shower room.

Her sleek design and exceptional performance make it an ideal choice for sharing moments with family and friends.

From Monaco to Saint Tropez, through Cannes, discover the most beautiful places.