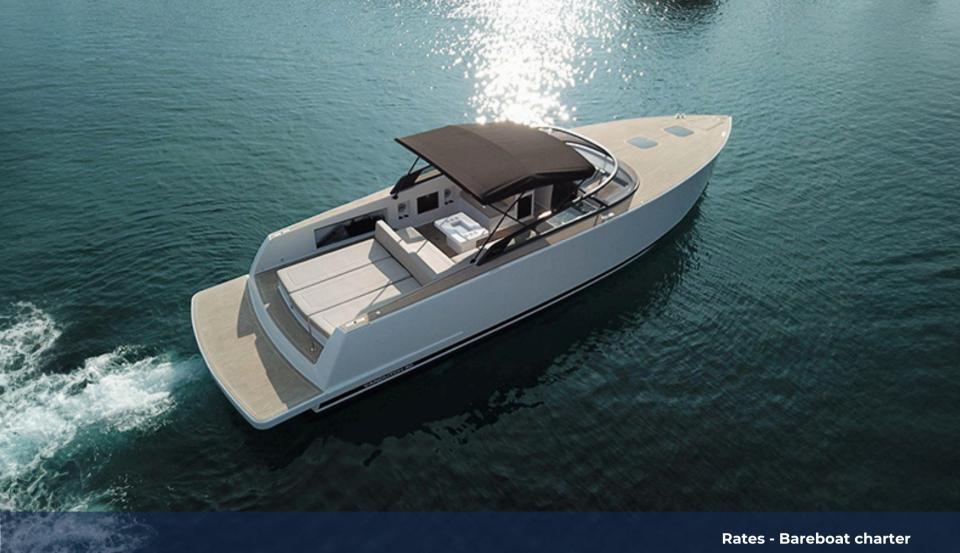

## SOLSTICE

VanDutch 40

| Half Day | €2,000 | incl. tax |
|----------|--------|-----------|
| Day      | €2,550 | incl. tax |
| Sunset   | €2,000 | incl. tax |

## **External Skipper**

| Half Day | €200 | incl. tax |
|----------|------|-----------|
| Day      | €350 | incl. tax |
| Sunset   | €200 | incl. tax |

VanDutch 40 for charter on the French Riviera.

This 12.10 meter-long boat offers ample space for up to 11 passengers.

The VanDutch 40 is equipped with a bimini that offers protection from the sun's rays when out at sea. The sundeck lets you relax and enjoy the fine weather, while the bathing platform provides easy access to the water for a refreshing swim.