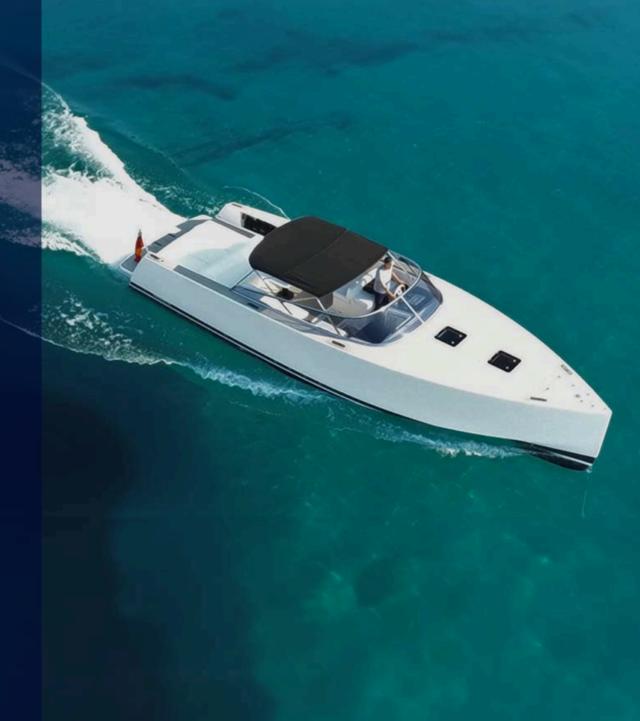

## **External Skipper**

| Half Day | €200 | incl. tax |
|----------|------|-----------|
| Day      | €350 | incl. tax |
| Sunset   | €200 | incl. tax |

VanDutch 40 for charter on the French Riviera.

This 12.10 meter-long boat offers ample space for up to 11 passengers.

The VanDutch 40 is equipped with a bimini that offers protection from the sun's rays when out at sea. The sundeck lets you relax and enjoy the fine weather, while the bathing platform provides easy access to the water for a refreshing swim.