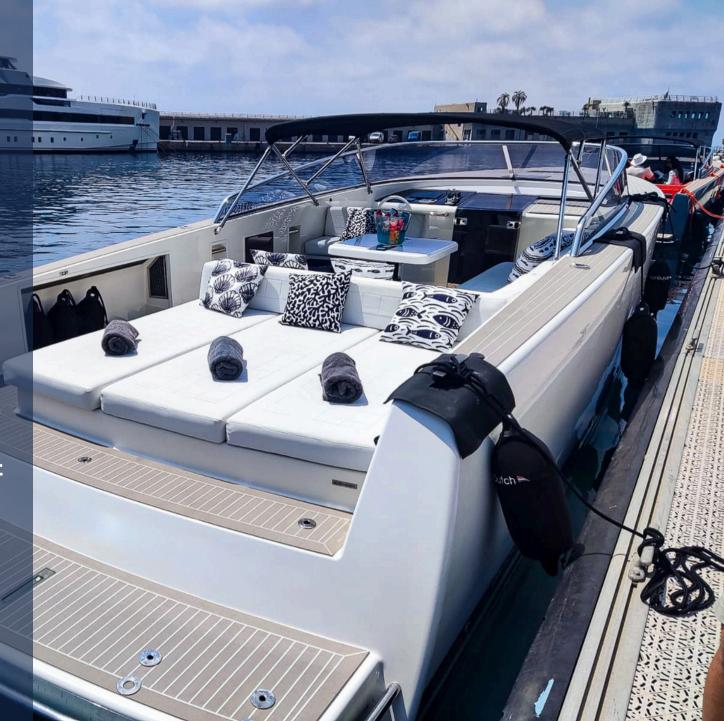

The VanDutch 40 is equipped with a bimini that offers protection from the sun's rays when out at sea. The sundeck lets you relax and enjoy the fine weather, while the bathing platform provides easy access to the water for a refreshing swim.

## **KEY FEATURES**

Bimini
Sunbathing
Bathing plateform
Fridge
Radio Bluetooth
Electric windlasse
Deck shower
Shower room