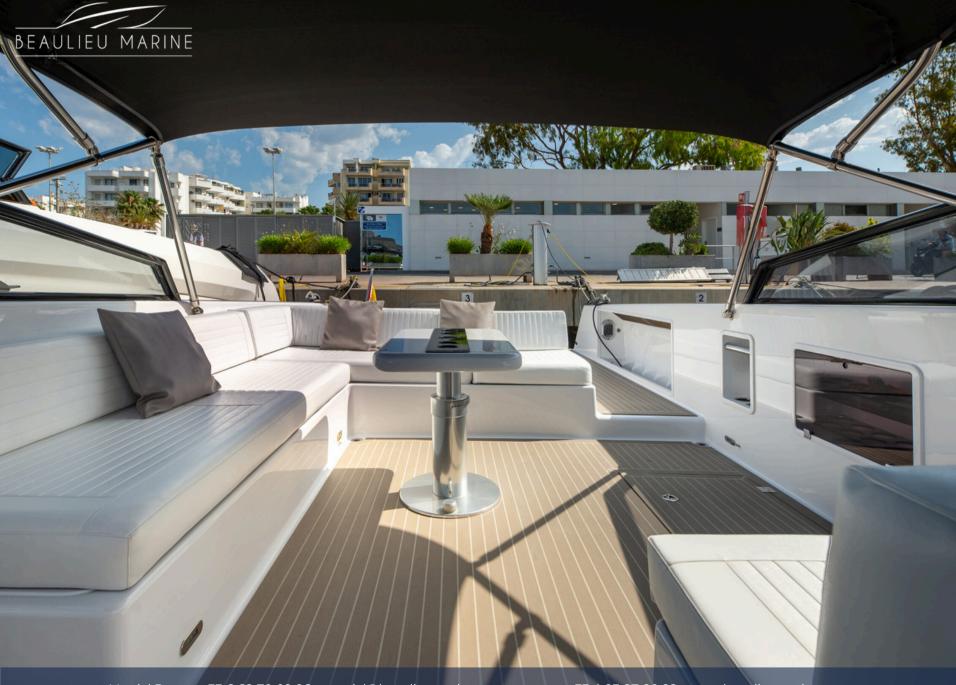

The VanDutch 40 is equipped with a bimini that offers protection from the sun's rays when out at sea. The sundeck lets you relax and enjoy the fine weather, while the bathing platform provides easy access to the water for a refreshing swim.

## **KEY FEATURES**

Bimini
Sunbathing
Bathing plateform
Fridge
Radio Bluetooth
Electric windlasse
Deck shower
Shower room