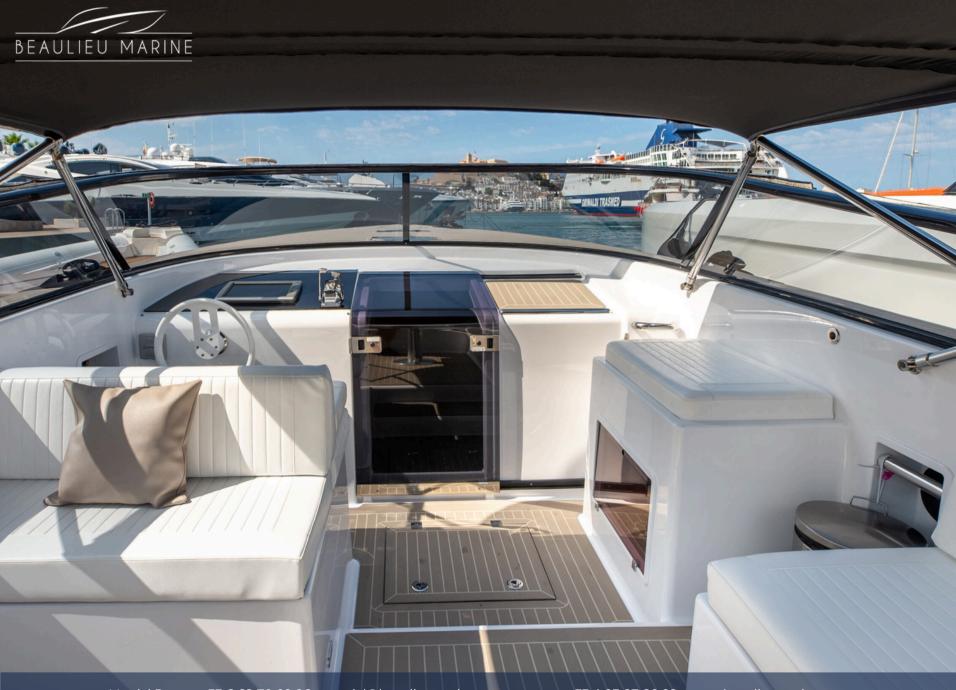

## **External Skipper**

| Half Day | €200 | incl. tax |
|----------|------|-----------|
| Day      | €350 | incl. tax |
| Sunset   | €200 | incl. tax |

VanDutch 40 for charter on the French Riviera.

This 12.10 meter-long boat offers ample space for up to 11 passengers.

The VanDutch 40 is equipped with a bimini that offers protection from the sun's rays when out at sea. The sundeck lets you relax and enjoy the fine weather, while the bathing platform provides easy access to the water for a refreshing swim.

## **KEY FEATURES**

Bimini
Sunbathing
Bathing plateform
Fridge
Radio Bluetooth
Electric windlasse
Deck shower
Shower room